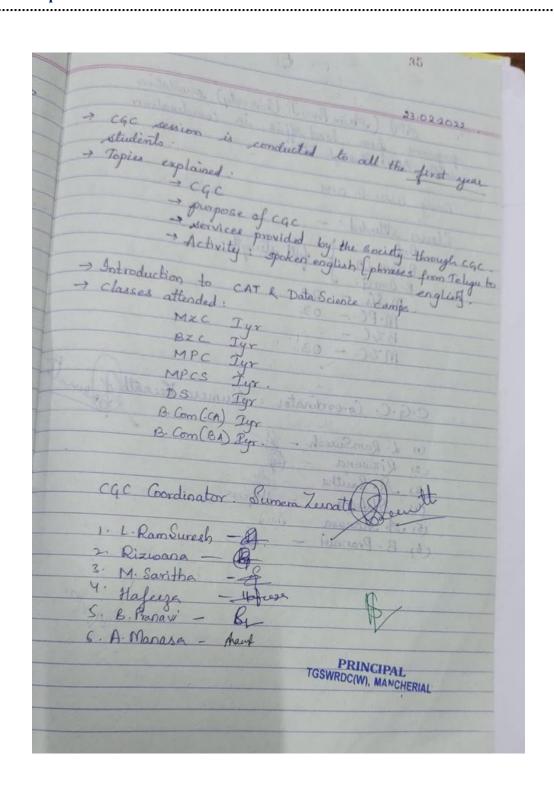

(Affiliated to Kakatiya University, College Code: 635)

Sumathi M.A. (Ph.D) **Principal** 

Mobile: 7995010674 E-mail: Prl-rdcw-mncrl-swrs@telangana.gov.in

**CAREER GUIDANCE (2021-22)** 

(Affiliated to Kakatiya University, College Code: 635)