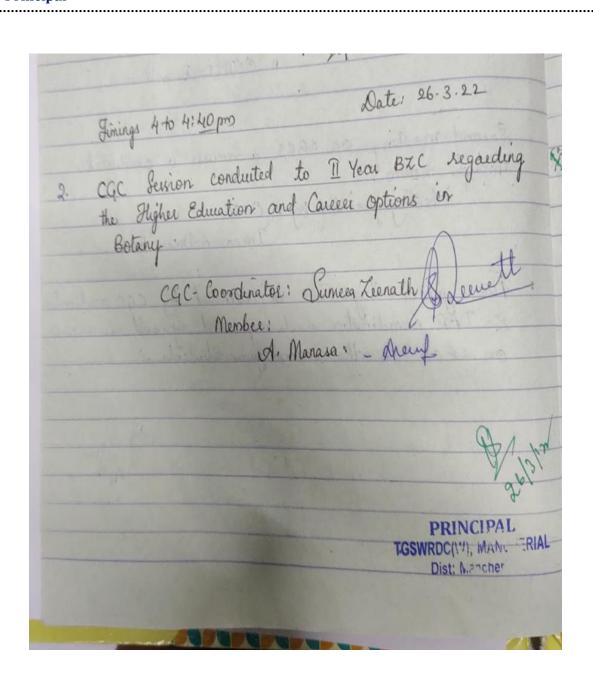

(Affiliated to Kakatiya University, College Code: 635)

Sumathi M.A. (Ph.D) **Principal** 

Mobile: 7995010674 E-mail: Prl-rdcw-mncrl-swrs@telangana.gov.in

**CAREER GUIDANCE (2021-22)** 

(Affiliated to Kakatiya University, College Code: 635)