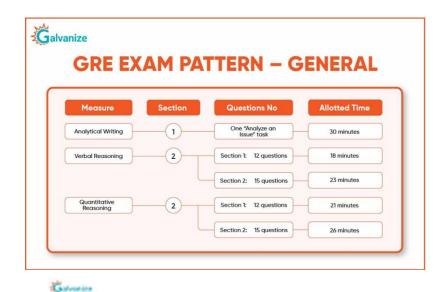

(Affiliated to Kakatiya University, College Code: 635)

Sumathi M.A. (Ph.D) **Principal** 

Mobile: 7995010674 E-mail: Prl-rdcw-mncrl-swrs@telangana.gov.in

**CAREER GUIDANCE (2021-22)** 

(Affiliated to Kakatiya University, College Code: 635)