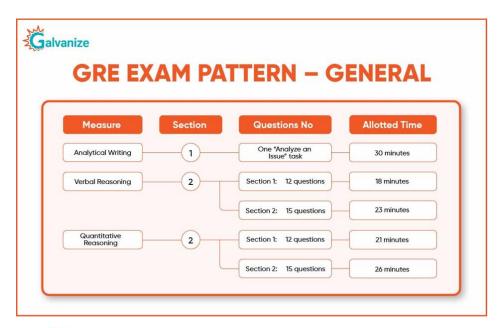

(Affiliated to Kakatiya University, College Code: 635)

Sumathi M.A. (Ph.D) **Principal** 

Mobile: 7995010674 E-mail: Prl-rdcw-mncrl-swrs@telangana.gov.in

**CAREER GUIDANCE (2021-22)** 

(Affiliated to Kakatiya University, College Code: 635)