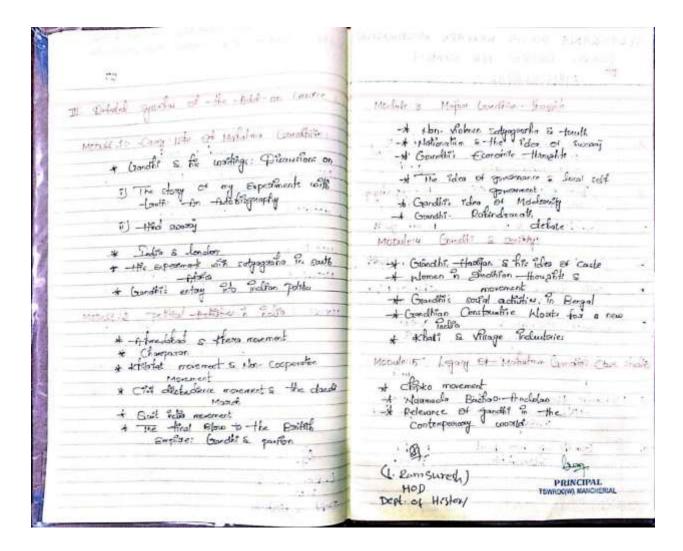

# TELANGANA SOCIAL WELFARE RESIDENTIAL DEGREE COLLEGE FOR WOMEN (635), MANCHERIAL, DIST: MANCHERIAL

The principal TSWIDC (W) MNCL Mancherial

Sub-Seesing permasen for conducting Certificate Courte on "CULTURAL HERITAGE OF INDIA" for the academic year 2000-2001 by the Department of History rec<sup>-16</sup>5

With reference to the subset ofter above the Department of History intended to consult a perthidate course on "COLITURAL HERITAGE OF INDIA" from Dark Child 2000, with a purpoor of 50 fine herody I request you to grant the permission to start the contribate course.

Thank You Masam

HOD

PRINCIPAL MOCWA MANORESMA

Telangana Social welfare Degree College - Fox Women - Mancherial Add - on - Course

#### CIRCULAR FOR INVITING APPLICATION/ENROLMENT

TELANGANA SOCIAL WELFARE RESIDENTIAL DEGREE COLLEGE FOR WOMEN (635), WANCHERIAL, DIST. WANCHERIAL

Date 28-01-2020

A3 the students of BA HEP lare informed that. Department of inisiting a going to conduct perificate courseon "CULTURAL HERITAGE OF INDIA" with a duration of 30 his. Interested students may enrich their names on or within 01-02-0200 The start date of certificate course is 03-02-0200.