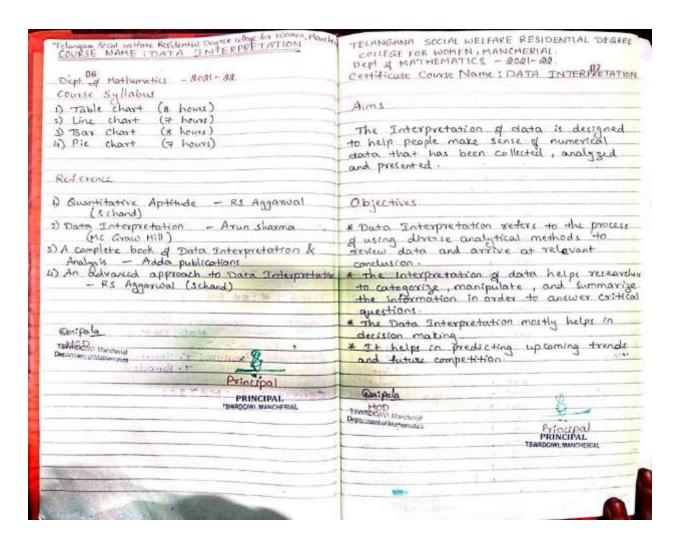

urs.

In this regard, we request you to permit Department of Mathematics to conduct Certificate course on "DATA INTERPRETATION" from 03/08/2021.

Thanking You

With regards

Dept of Mathematics

TSWRDC(W)

Mancherial

HOD:

B.Desi Pala

TSWRDC(W), Mancherial Department of Mathematics Principal

PRINCIPAL rswrdc(w), Mancherial



## TELANGANA SOCIAL WELFARE RESIDENTIAL DEGREE COLLEGE FOR WOMEN, MANCHERIAL

#### MANCHERIAL

## DEPARTMENT OF MATHEMATICS

#### NOTICE

Date:02/08/2021

This is to inform all the BSc (MPC, MSCS) III-Year students that the Department of Mathematics is going to conduct Certificate course on "DATA INTERPRETATION" from 03/08/2021 for the academic year 2021-22.

B.Desi Pala

TCM/RDC(W), Mancherial Department of Mathematics Principal

PRINCIPAL -CIMIDOCIAN MANCHERIAL



PROM
Dept. of Computer Science
TSWRDC(W), MANCHERIAL

TO
The principal
TSWRDC(W), MANCHERIAL

Respected Madam,

Sub: Seeking permission to start certificate course Req-Reg.

We, the Department of Computer Science are planning to start a certificate course in "OFFICE AUTOMATION". This is regarding subject related certificate course introducing for the benefit of the students of our department. The course duration will be 15 days. We wish to start the course in the academic year 2021-2022 i.e., from 06/04/2022 to 29/04/2022.

Hence, we request you to kindly accord permission us to launch the course. Thanking you madam

Members:

1) Zikran Syed — Gran

2) B. Jyothi \_ Troom

## TELANGANA SOCIAL WELFARE RESIDENTIAL DEGREE COLLEGE FOR WOMEN, MANCHERIAL

(Affiliated to Kakatiya University)

Ma