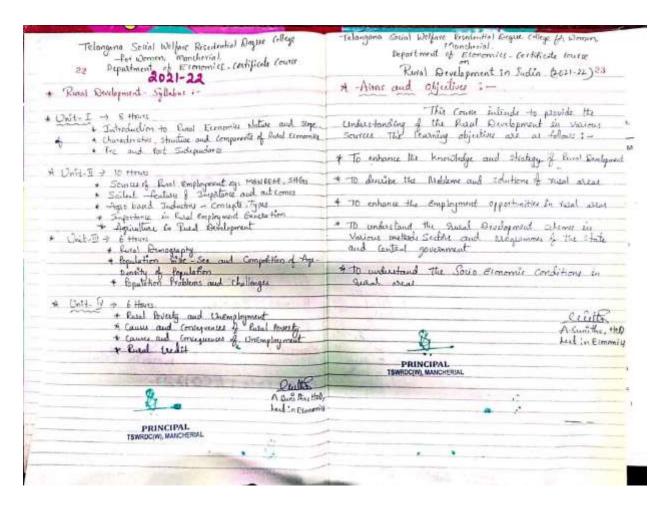

in India.

Kindly grant us permission to proceed.

Thank you Madam,

Head of the Department

Department of ECONOMICS

Telangana Social Welfare Recodential Deque College for Women,
Manchevial.

Department of Economics-Certificate Course

Rural Development in Sudia (2021-22)23

#### CIRCULAR

All the BA-III YEAR students are hereby informed that, we the department of Economics are planning to start a certificate course on "RURAL DEVELOPMENT IN INDIA" for a period of 30 Hrs during zero hours 4:00 to 6:00 PM for the academic year - 2021-22 on all working days.

Hence interested students can enroll their names with the Department of Economics and utilize the opportunity to its best.

CONVENOR

A. SUNITHA

Head of the Department
TSWRDC, W, MANCHERIAL

PRINCIPAL
PRINCIPAL
TSWRDC(W), MANCHERIAL



#### DEPARTMENT OF STATISTICS

Permission letter

To

The principal

TSWRDC(W),

Mancherial,

Madam.

Sub: Permission to start certificate course in our college.....Req.Reg.

Anent to the subject cited, we the department of STATISTICS would like to begin a certificate course on "OPERATIONS RESEARCH" for the academic year 2021-22 for students gain the knowledge of higher education and competitive exams.

Kindly grant us permission to proceed

Thank you Madam,

YOU'VE GIRCLEFELY
TSWRDC (W)
Departmentionstatistics

S.SARIKA -

M.PRANAYA - No - Taranayo

#### CIRCULAR

2021-22

All the students are hereby informed that, we the department of STATISTICS are planning to start a certificate course on "OPERATIONS RESEARCH" for a period of 30 Hrs during zero hours 4:00 to 6:00 pm on all working da