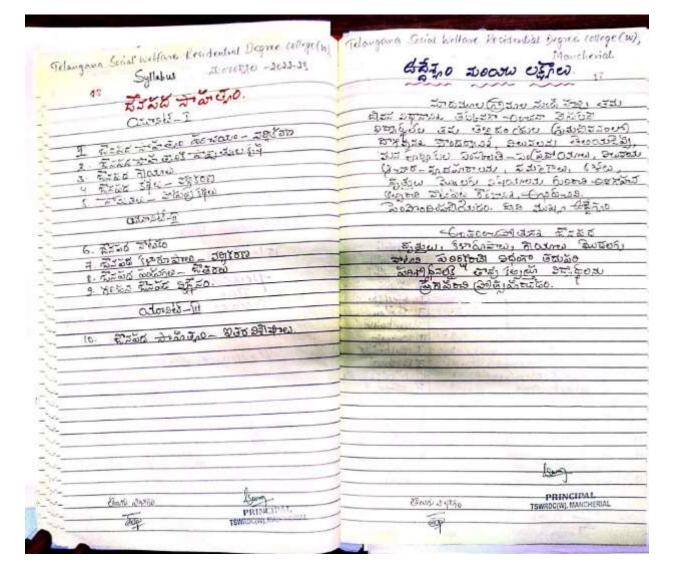

# TELANGANA SOCIAL WELFARE RESIDENTIAL DEGREE COLLEGE FOR WOMEN (635), MANCHERIAL, DIST: MANCHERIAL

The principal TSWIDC (W) MNCL Mancherial

Sub-Seesing permasen for conducting Certificate Courte on "CULTURAL HERITAGE OF INDIA" for the academic year 2000-2001 by the Department of History rec<sup>-16</sup>5

With reference to the subset ofter above the Department of History intended to consult a perthidate course on "COLITURAL HERITAGE OF INDIA" from Dark Child 2000, with a purpoor of 50 fine herody I request you to grant the permission to start the contribate course.

Thank You Masam

HOD

PRINCIPAL MOCWA MANORESMA

Telangana Social welfare Degree College - Fox Women - Mancherial Add - on - Course

#### CIRCULAR FOR INVITING APPLICATION/ENROLMENT

TELANGANA SOCIAL WELFARE RESIDENTIAL DEGREE COLLEGE FOR WOMEN (635), WANCHERIAL, DIST. WANCHERIAL

Date 28-01-2020

A3 the students of BA HEP lare informed that. Department of inisiting a going to conduct perificate courseon "CULTURAL HERITAGE OF INDIA" with a duration of 30 his. Interested students may enrich their names on or within 01-02-0200 The start date of certificate course is 03-02-0200.