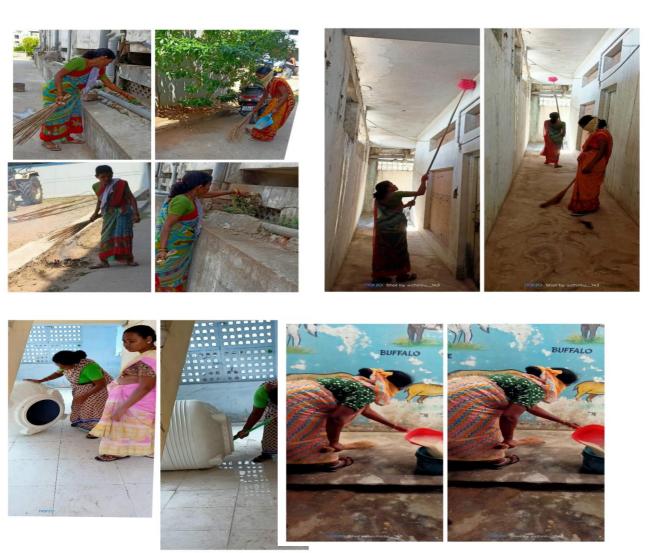

# DAY WISE ACTIVITIES

- $\rightarrow$ Supervising the Sanitation.
- $\rightarrow$ Visiting the sick students.
- →Life Saving Group (LSG) Meeting.
- $\rightarrow$ Sending the Sick Reports to the HO.
- $\rightarrow$ Attendance.

# Supervising the sanitation

- reducing the spread of intestinal worms, schistosomiasis and trachoma, which are neglected tropical diseases that cause suffering for millions;
- reducing the severity and impact of malnutrition;
- promoting dignity and boosting safety, particularly among women and girls;
- reducing the spread of antimicrobial resistance;
- potential safe recovery of water, nutrients and renewable energy from wastewater and sludge; and