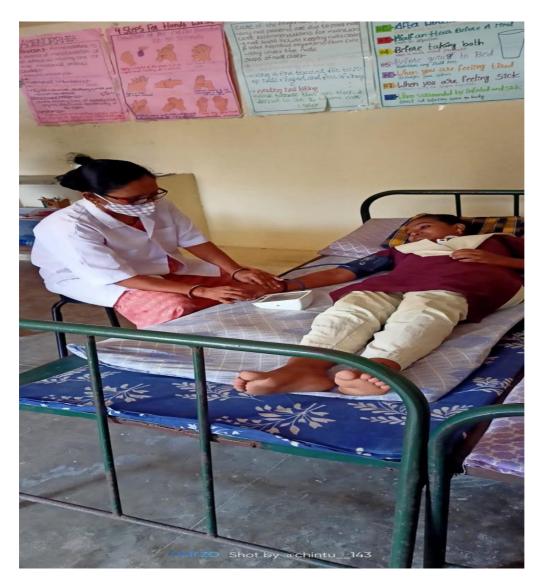

# Visiting the Sick students

# Monitoring the Sick Students

- Comprehensive health screening camps to get a full health record of the students.
- Monitor students' nutrition, and detect any signs of disease early.
- Timely intervention for an early diagnosis for effective treatment.
- Referral of sick children to appropriate treatment centres round the clock, 365 days a year.
- Time to time madam check the sick students.
- Provide tablets and Hospital facilities.