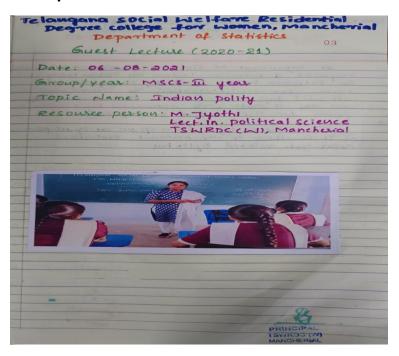

|
|      | -     | WIND CO.     |                       |          |                          |
| -    | - 300 |              | PRINCIPAL             | -        |                          |
|      |       |              | TSWRDC/WI, MANCHERIAL |          |                          |

## **EXTENSION LECTURE:**

1.ACADEMIC YEAR:2020-2021

2.NAME OF THE RESOURCE PERSON: M.SHIVAKRISHNA

3.DATE:04-03-2021

**4.DESIGNATION: DL CHEMISTRY** 

**5.TITLE OF THE TOPIC: IR SPECTROSCOPY PRINCIPLES AND ITS** 

**APPICATIONS** 







#### **Statistics**

## **DEPARTMENT OF STATISTICS**

**EXTENSION LECTURE:01** 

Academic year :2020-21

Name of the resource person: M.JYOTHI

Designation: Degree lecturer in political science, TSWRDC(W), MANCHERIAL

Title of the topic: Indian polity

**Paste photos** 







### **Computer Science**

## **EXTENSION LECTURER:**

2.ACADEMIC YEAR: 2020-2021

3.RESOURCE PERSON: MD Reshma

4.DESIGNATION: Lecturer in Computer Science CMRCET,

Kandlakoya, Kompally, Medchal, Hyderaba

5.TITLE OF THE TOPIC: Cloud Computing



| 20                                                    | 020-2021