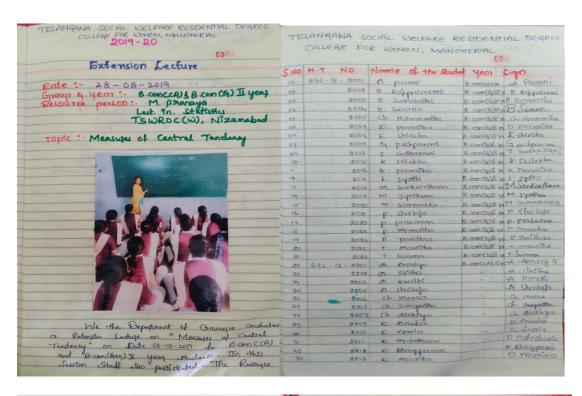

| The same    | 1             |
| 4016        | Dept of Dry Si  |          | - Tilgal       |    |       |             | The state of the s | -           | 14            |

#### **DEPARTMENT OF COMMERCE**

1. ACADEMIC YEAR 2019-2020

2. NAME OF THE RESOURCE PRESON: M. PRANAYA

3. DATE: 28-08-2019

**DESIGNATION: LECTURER IN STATISTICS** 

TITLE OF THE TOPIC: MEASURES OF CENTRAL TENDENCY





## 2020-2021

## **English**

Extension Lecture :02

2.Academic Year : 2020-2021 3.Resource person: G.Rajini

4.Designation:

DL English(TGSWRDCW,Nirmal)

5. Title of the topic: For whom the Bell Tolls poem by John Donne.

Metaphysical poetry.



#### **Economics**

## **Extension Lecture:**

2.Academic Year : 2020-2021 3.Resource person: CHANDRIKA

4.Designation: DL ECONOMICS, TGSWRDCW, KAMAREDDY

5.Title of the topic: UNION BUDGET

#### Paste photos



|     |              | _