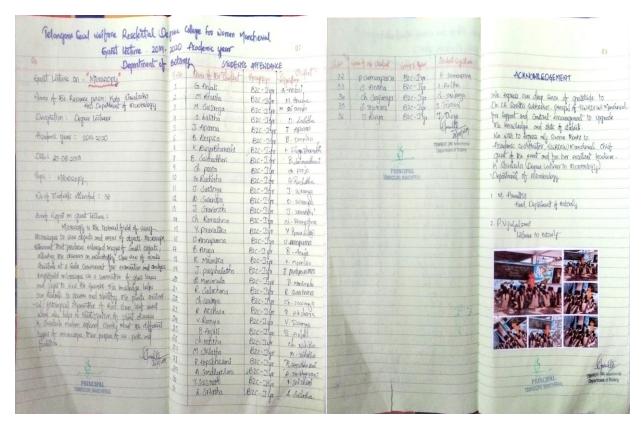

#### **EXTENSION LECTURE:1**

1.ACADEMIC YEAR:2019-2020

2.NAME OF THE RESOURCE PERSON: K.SHIVALEELA

3.DATE:23-8-2019

4.DESIGNATION: DEGREE LECTURER IN MICROBIOLOGY

**5.TITLE OF THE TOPIC: MICROSCOPY** 