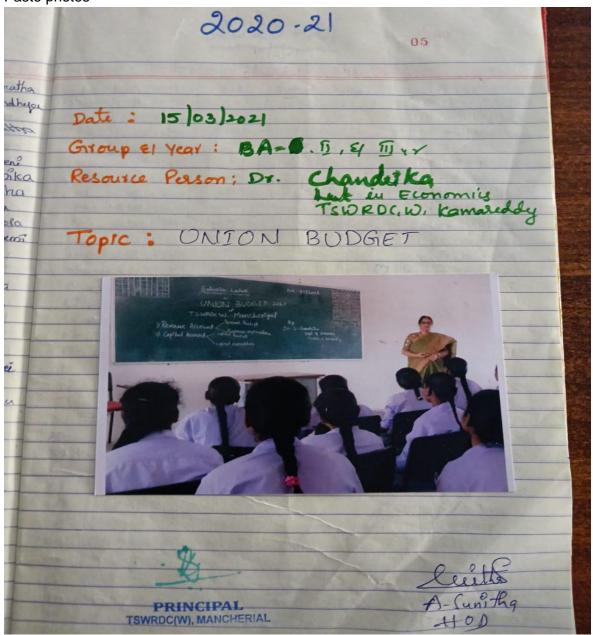

of Dry Si  |          | - Tilgal       |    |       |             | The state of the s | -           | 14            |

#### **DEPARTMENT OF COMMERCE**

1. ACADEMIC YEAR 2019-2020

2. NAME OF THE RESOURCE PRESON: M. PRANAYA

3. DATE: 28-08-2019

**DESIGNATION: LECTURER IN STATISTICS** 

TITLE OF THE TOPIC: MEASURES OF CENTRAL TENDENCY





## 2020-2021

## **English**

Extension Lecture :02

2.Academic Year : 2020-2021 3.Resource person: G.Rajini

4.Designation:

DL English(TGSWRDCW,Nirmal)

5. Title of the topic: For whom the Bell Tolls poem by John Donne.

Metaphysical poetry.



#### **Economics**

## **Extension Lecture:**

2.Academic Year : 2020-2021 3.Resource person: CHANDRIKA

4.Designation: DL ECONOMICS, TGSWRDCW, KAMAREDDY

5.Title of the topic: UNION BUDGET

#### Paste photos



|     |              | _