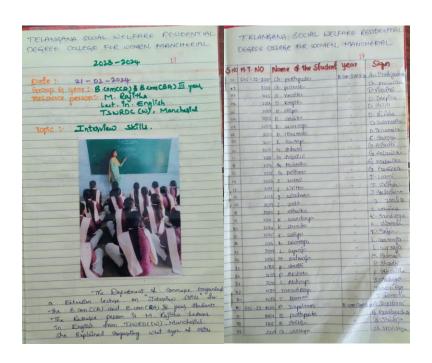

| M. Rajith       |
|     | 635-09-4118    |                     |                     |                 |
| 21  | 635-24-4119    | / take ience        | IN Shirisha len     | delions         |
| 22  | 685-04 -4120   | Intriscense         |                     | contra property |
| 33  | 635-29 - 4121  | Datoscience         | I S. Sauthy worth   | Sah             |



# **PHYSICS**

# **EXTENSION LECTURE**

**1.ACADEMIC YEAR:2023-24** 

2.NAME OF THE RESOURCE PERSON: W Savitha

3.DATE:13-04-2023

4.DESIGNATION: Lect.in Physics

**5.TITLE OF THE TOPIC: Simple Harmonic Motion** 





## Commerce

**EXTENSION LECTURE: 6** 

1. ACADEMIC YEAR: 2023-2024

2. NAME OF THE RESOURCE PRESON: M. RAJITHA

3. DATE: 21-02-2024

DESIGNATION: LECTURER IN ENGLISH TITLE OF THE TOPIC: INTERVIEW SKILLS