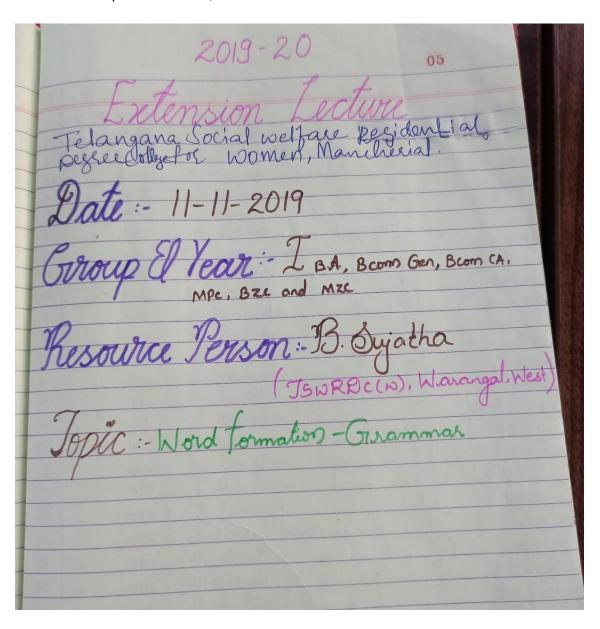

#### **DEPARTMENT OF ENGLISH**

Extension Lecture: 01

2.Academic year : 2019-20203.Name of the Resource person :

B.Sujatha

4.Designation: DL English, TGSWRDCW, Warangal West

5. Title of the topic: Grammar; word Formation