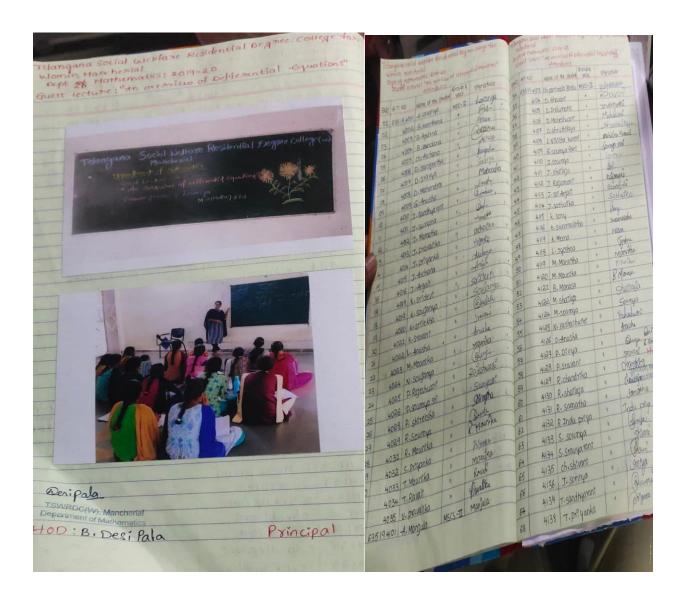

#### **Mathematics**

## **DEPARTMENT OF MATHEMATICS**

#### **EXTENSION LECTURE:**

1.ACADEMIC YEAR:2018-2019

2.NAME OF THE RESOURCE PERSON: V.SAMBASHIVA RAO

3.DATE:27-10-2018

4.DESIGNATION: MATHS, SET

**5.TITLE OF THE TOPIC: REAL ANALYSIS AND ITS APPLICATIONS** 