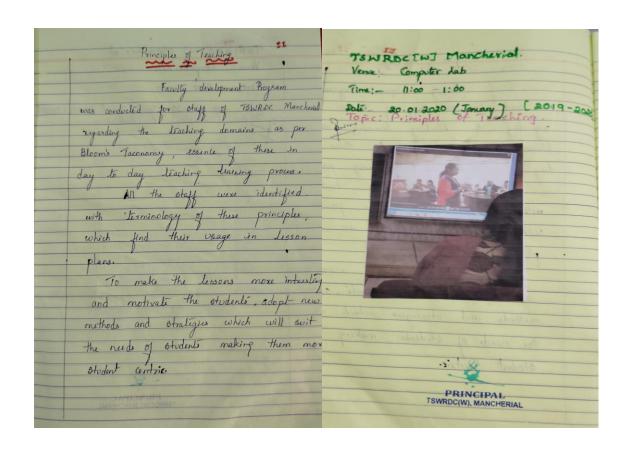

| BA    | "      | k. Raveena      |
| 7     | 1031       | P. Thiswords                 | BAO "     | P. Throumala           | - 97  | 1022        | L. Maroxatha                     | BA    | (h)    | 1. mamatta      |
| -     | 1022       | P. sarontha                  | BAY "     | P. Sametha             | - 98  | 1033        | M. pushpala                      | BA    | D      | M. Dushpale     |
| 6     | 1033       | T.Van?                       | PRINCIPAL | T. Daw                 | 99    | 1034        | N. Mandhini                      | BA-   | RINCII | N. Marchini     |

## **ZOOLOGY Department**: Extension Lecture

- 1. Extension Lecture.
- 2. Academic Year: 2019 2020
- 3. Name of the resource person :Dr. S. Purnima .
- 4. Title of the topic: Principles of Teaching.



## **EXTENSION LECTURE:**

1.ACADEMIC YEAR:2019-2020

2.NAME OF THE RESOURCE PERSON: V.LAVANYA

3.DATE:30-10-2019

**4.DESIGNATION: MATHS** 

**5.TITLE OF THE TOPIC: AN OVERVIEW OF DIFFERENTIAL EQUATIONS** 



## **DEPARTMENT OF PHYSICS**

1.ACADEMIC YEAR:2019-2020

2.NAME OF THE RESOURCE PERSON: Dr R.Savitha

3.DATE:27-16-09-2019

4.DESIGNATION : Lect.in Chemistry

5.TITLE OF THE TOPIC: Thermodynamic Variables and Potentials

| Pr women-Ma                                | ctal welbare of beg<br>nchental<br>nt ob Physics | gree college   |
|--------------------------------------------|--------------------------------------------------|----------------|
| Departmen                                  | of ob physics                                    |                |
|