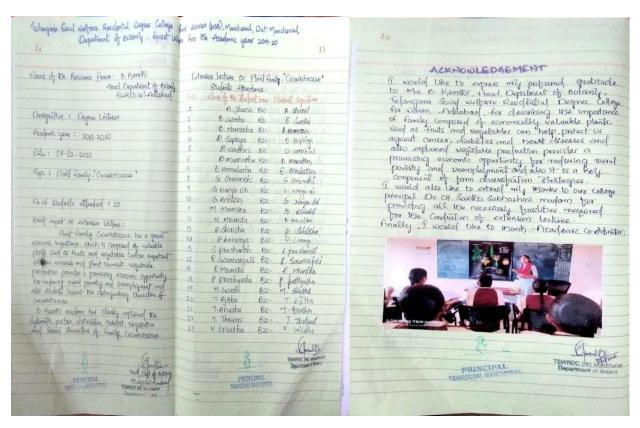

### **EXTENSION LECTURE:**

1.ACADEMIC YEAR:2019-2020

2.NAME OF THE RESOURCE PERSON: B.KEERTHI

3.DATE:22-08-02-2020

**4.DESIGNATION: DEGREE LECTURER IN BOTANY** 

**5.TITLE OF THE TOPIC: PLANT FAMILY-CUCURBITACEAE** 