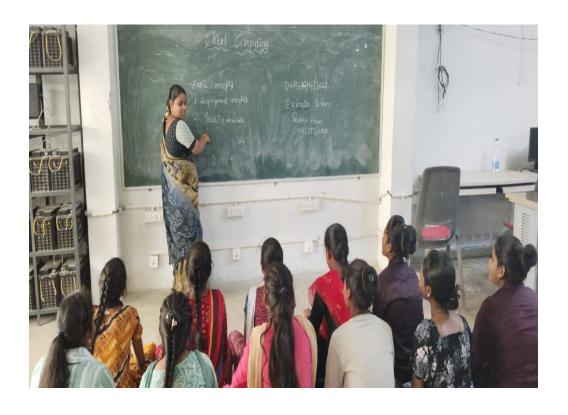

|                          |

## **EXTENSION LECTURE:**

1.ACADEMIC YEAR:2020-2021

2.NAME OF THE RESOURCE PERSON: M.SHIVAKRISHNA

3.DATE:04-03-2021

**4.DESIGNATION: DL CHEMISTRY** 

**5.TITLE OF THE TOPIC: IR SPECTROSCOPY PRINCIPLES AND ITS** 

**APPICATIONS** 







#### **Statistics**

## **DEPARTMENT OF STATISTICS**

**EXTENSION LECTURE:01** 

Academic year :2020-21

Name of the resource person: M.JYOTHI

Designation: Degree lecturer in political science, TSWRDC(W), MANCHERIAL

Title of the topic: Indian polity

**Paste photos** 







### **Computer Science**

## **EXTENSION LECTURER:**

2.ACADEMIC YEAR: 2020-2021

3.RESOURCE PERSON: MD Reshma

4.DESIGNATION: Lecturer in Computer Science CMRCET,

Kandlakoya, Kompally, Medchal, Hyderaba

5.TITLE OF THE TOPIC: Cloud Computing



| 20                                                    | 020-2021