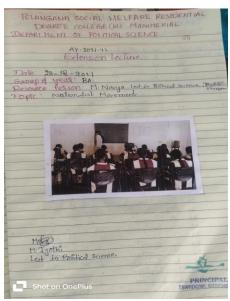

|          | -                        |         | Monite                                 |
| TEMPOO (40 No. of the Common of U.S. of the U.S. of th |          | PRINCIPA TENEROCINA MAIN |         | TSWRDC (W) Manch<br>Department of Bota |



### **Political Science**

**EXTENSION LECTURE:02** 

ACADEMIC YEAR:2021-22

DATE:28-12-2021

RESOURCE PERSON: M.NAVYA, Lecturer in Political science, TTWRDC W Khammam.

Topic Nationalist movement.









# **Computer Science**

# **EXTENSION LECTURER**: 03

**2.ACADEMIC YEAR**:2021-2022

3.RESOURCE PERSON: MD Rizwana Begam

4.DESIGNATION: Lecturer in Physics, M.Sc(physics), SET

**5.TITLE OF THE TOPIC**: Digital Electronics





# Telugu

# **EXTENSION LECTURER:**

**2.ACADEMIC YEAR: 2021-2022** 

3. RESOURCE PERSON: Mutyaboyina Malayasri

**4.DESIGNATION: Writer** 

5.TITLE OF THE TOPIC: "Aadhunika Telugu Sahityam-

Samajika Spruha"





|         | 121)        | callege for wome        |          | CONTRA           |
|---------|-------------|-------------------------|----------|------------------|
|         | I say same  | I storm of the whiteful | Mean     |                  |
| 100.000 | GES 21 4110 | & stagamans             |          | Gr Negamani      |
| 20.54   | 9411