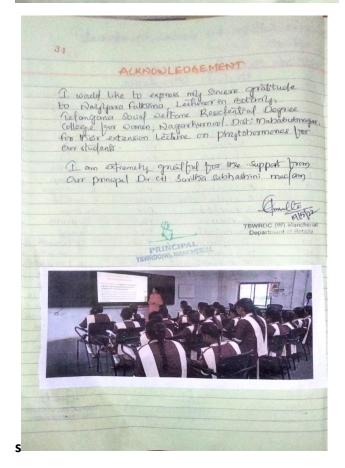

|          | -                        |         | Monite                                 |
| TEMPOO (40 No. of the Common of U.S. of the U.S. of th |          | PRINCIPA TENEROCINA MAIN |         | TSWRDC (W) Manch<br>Department of Bota |



### **Political Science**

**EXTENSION LECTURE:02** 

ACADEMIC YEAR:2021-22

DATE:28-12-2021

RESOURCE PERSON: M.NAVYA, Lecturer in Political science, TTWRDC W Khammam.

Topic Nationalist movement.









# **Computer Science**

# **EXTENSION LECTURER**: 03

**2.ACADEMIC YEAR**:2021-2022

3.RESOURCE PERSON: MD Rizwana Begam

4.DESIGNATION: Lecturer in Physics, M.Sc(physics), SET

**5.TITLE OF THE TOPIC**: Digital Electronics





# Telugu

# **EXTENSION LECTURER:**

**2.ACADEMIC YEAR: 2021-2022** 

3. RESOURCE PERSON: Mutyaboyina Malayasri

**4.DESIGNATION: Writer** 

5.TITLE OF THE TOPIC: "Aadhunika Telugu Sahityam-

Samajika Spruha"





|         | 121)        | callege for wome        |          | CONTRA           |
|---------|-------------|-------------------------|----------|----