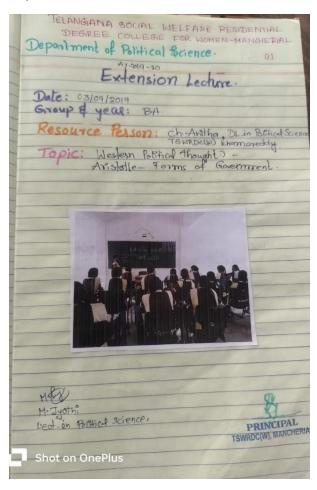

-----------|

#### **Botany**

# TELANGANA SOCIAL WELFARE RESIDENTIAL DEGREE COLLEGE FOR WOMEN (635), MANCHERIAL, DIST: MANCHERIAL.

#### **DEPARTMENT OF BOTANY**

#### **EXTENSION LECTURE:1**

1.ACADEMIC YEAR:2019-2020

2.NAME OF THE RESOURCE PERSON: K.SHIVALEELA

3.DATE:23-8-2019

4.DESIGNATION: DEGREE LECTURER IN MICROBIOLOGY

**5.TITLE OF THE TOPIC: MICROSCOPY** 



### **EXTENSION LECTURE:**

1.ACADEMIC YEAR:2019-2020

2.NAME OF THE RESOURCE PERSON: B.KEERTHI

3.DATE:22-08-02-2020

**4.DESIGNATION: DEGREE LECTURER IN BOTANY** 

**5.TITLE OF THE TOPIC: PLANT FAMILY-CUCURBITACEAE** 



## **Political Science**

ACADEMIC YEAR: 2019-2020

NAME OF THE RESOURCE PERSON: CH. ANITHA Lecturer in Political science, TSWRDC[ W ], Kamareddy.

DARE:03-09-2019

Topic: ARISTOTLE-Forms of Government.



| DEGREE COLLEGE CHO MANCHERIAL  DEPRETMENT OF POLITICAL SCIENCE  10 10 11 11 16 14 do thome of the shided sign  C 525 1310 22 B. Marsitha B. Marsitha  B. Marsitha  B. Marsitha  B. Marsitha  B. Marsitha  B. Marsitha  B. Marsitha  B. Marsitha  B. Marsitha  B. Marsitha  B. Marsitha  B. Marsitha  B. Marsitha  B. Marsitha  B. Marsitha  B. Marsitha  B. Marsitha  B. Marsitha  B. Marsitha  B. Marsitha  B. Marsitha  B. Marsitha  B. Marsitha  B. Marsitha  B. Marsitha  B. Marsitha  B. Marsitha  B. Marsitha  B. Marsitha  B. Marsitha  B. Marsitha  B. Marsitha  B. Marsitha  B. Marsitha  B. Marsitha  B. Marsitha  B. Marsitha  B. Marsitha  B. Marsitha  B. Marsitha  B. Marsitha  B. Marsitha  B. Marsitha  B. Marsitha  B. Marsitha  B. Marsitha  B. Marsitha  B. Marsitha  B. Marsitha  B. Marsitha  B. Marsit