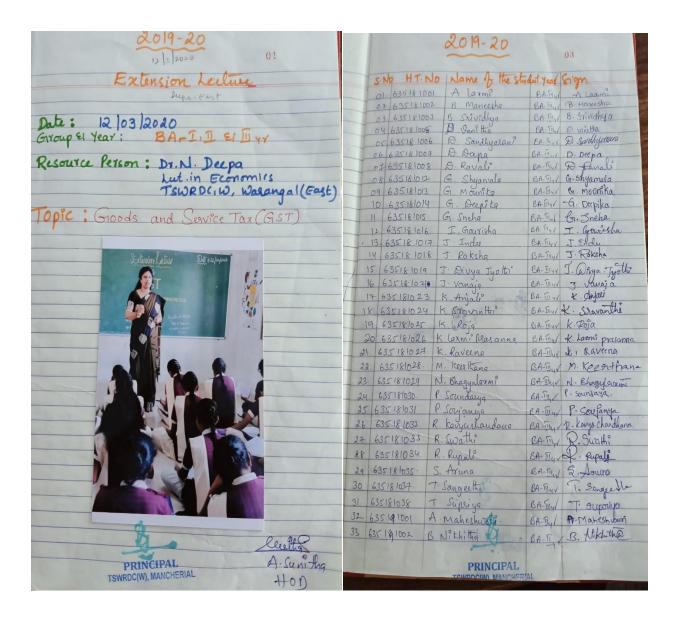

#### **Extension Lecture: 01**

2.Academic year : 2019-2020

3.Name of the Resource person: Dr. N. DEEPA

4.Designation: DL ECONOMICS, TGSWRDCW, Warangal EAST

5. Title of the Topic: GOODS AND SERVICE TAX(GST)