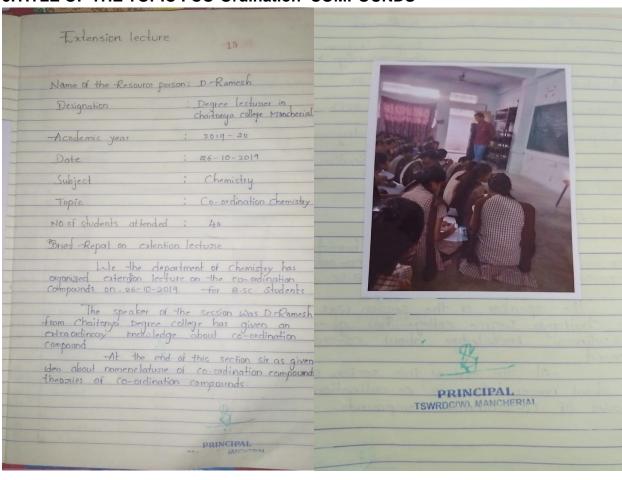

|      |                 | and an and      | THE RESERVE THE PARTY OF THE PA |

## **DEPARTMENT OF CHEMISTRY**

1.ACADEMIC YEAR:2019-2020

2.NAME OF THE RESOURCE PERSON: D.RAMESH

3.DATE:27-10-2018

4.DESIGNATION: M.Sc, B.Ed

5.TITLE OF THE TOPIC: CO-Ordination COMPOUNDS



| for Women Mal             | ncherial     | 17