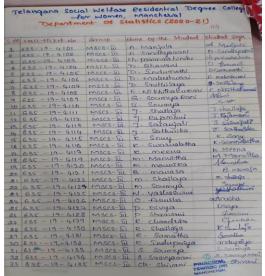

|      | -     | WIND CO.     |                       |          |                          |
| -    | - 300 |              | PRINCIPAL             | -        |                          |
|      |       |              | TSWRDC/WI, MANCHERIAL |          |                          |

## **EXTENSION LECTURE:**

1.ACADEMIC YEAR:2020-2021

2.NAME OF THE RESOURCE PERSON: M.SHIVAKRISHNA

3.DATE:04-03-2021

**4.DESIGNATION: DL CHEMISTRY** 

**5.TITLE OF THE TOPIC: IR SPECTROSCOPY PRINCIPLES AND ITS** 

**APPICATIONS** 







#### **Statistics**

## **DEPARTMENT OF STATISTICS**

**EXTENSION LECTURE:01** 

Academic year :2020-21

Name of the resource person: M.JYOTHI

Designation: Degree lecturer in political science, TSWRDC(W), MANCHERIAL

Title of the topic: Indian polity

**Paste photos** 







### **Computer Science**

## **EXTENSION LECTURER:**

2.ACADEMIC YEAR: 2020-2021

3.RESOURCE PERSON: MD Reshma

4.DESIGNATION: Lecturer in Computer Science CMRCET,

Kandlakoya, Kompally, Medchal, Hyderaba

5.TITLE OF THE TOPIC: Cloud Computing



| 20                                                    | 020-2021