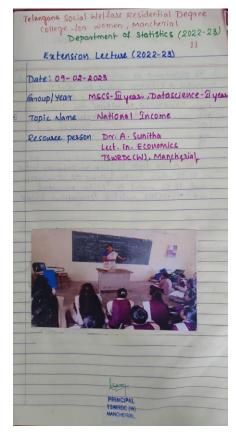

o sharadha     | MZC | D Sharodha    |
| E Vanitha      | MZC | E vanilha     |
| G pravalika    | MZC | G pravatika   |
| G Neemalatin   | MZC | C Neemavally  |
| J Rani         | MZL | J Rani        |
| J. Maheshwazi  | MZC | J Mahahwari   |
| J Supriya      | MZC | J. Supriya    |
| J. Navya       | MZC | J- Navya      |
| I - vishnupnya | MZC | J vishnupuipa |
| k sahithya     | MZC | K Scilithia   |
| K pallavi      | MZC | K Pallavi     |
| L soomya       | MZC | L. Soumya     |
| M Nilshitha    | MZC | m. nikhitha   |

PRINCIPAL MANCHERIAL

57

#### **Statistics**

**EXTENSION LECTURE: 03** 

Academic year :2022-23

Name of the resource person: Dr .A .Sunitha

Designation: Degree lecturer in Economics ,TSWRDC(W),MANCHERIAL

Title of the topic: National Income

### **Paste photos**







### Telugu

# **EXTENSION LECTURE:**

**2.ACADEMIC YEAR: 2022-2023** 

**3.RESOURCE PERSON:P.LEELA** 

**4.DESIGNATION: Lecturer In** 

Telugu,TSWRDC(W),Khammam

5.TITLE OF THE TOPIC:Telugulo Anuvada Sahityam-Samalochana



|    |               |                      | 15-1              | degree                          |
|----|---------------|----------------------|-------------------|---------------------------------|
|    | -             | al welfare first     | dention           | 0.                              |
| 1  | 800           | for women, man       | higal             | 2112-12                         |
| 1  | Tilangana     | by worten, when      | 80                | 2012                            |
|    | college       |                      |                   | Prof