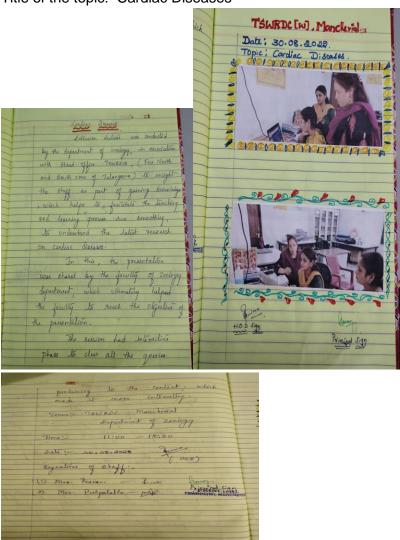

|                                          | 00-             | M. Soufany    |
| 1  | 62    | 3016         | Jasyavant"                               | 100             | J Sacan       |
|    |       | 3022         | r stuthi                                 | B2C "           | K Southy      |
|    | 63    | 3025         | L. Vasavi                                | B2€ "           | L. Valari     |
|    | 64    | 3020         | 1cAnjali                                 | BZC             | - Angal       |
| -  | 65    | 3009         | O (wetha                                 | B20             | O. Svetty     |

### Zoology

Extension Lecture: 03

Academic Year: 2022- 2023 Name of the resource person:

Dr. S. Purnima . B. Pranavi.

Pushpalatha Ane

Title of the topic: Cardiac Diseases



### **COMPUTER SCIENCE**

**EXTENSION LECTURER**: 04

**2.ACADEMIC YEAR**: 2022-2023

3.RESOURCE PERSON: M Pranaya

4.DESIGNATION: Lecturer in statistics TSWRDC(W), Mancherial

(M .SC stats)

**5.TITLE OF THE TOPIC**: Normal Distribution



|                        | 202               | 2-2023