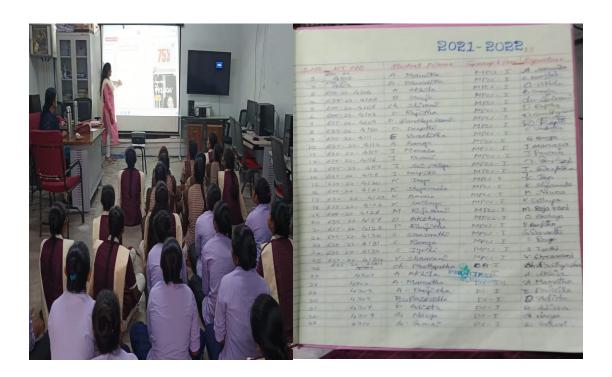

#### **Extension Lecture: 01**

2.Academic year : 2019-2020

3.Name of the Resource person: Dr. N. DEEPA

4.Designation: DL ECONOMICS, TGSWRDCW, Warangal EAST

5. Title of the Topic: GOODS AND SERVICE TAX(GST)