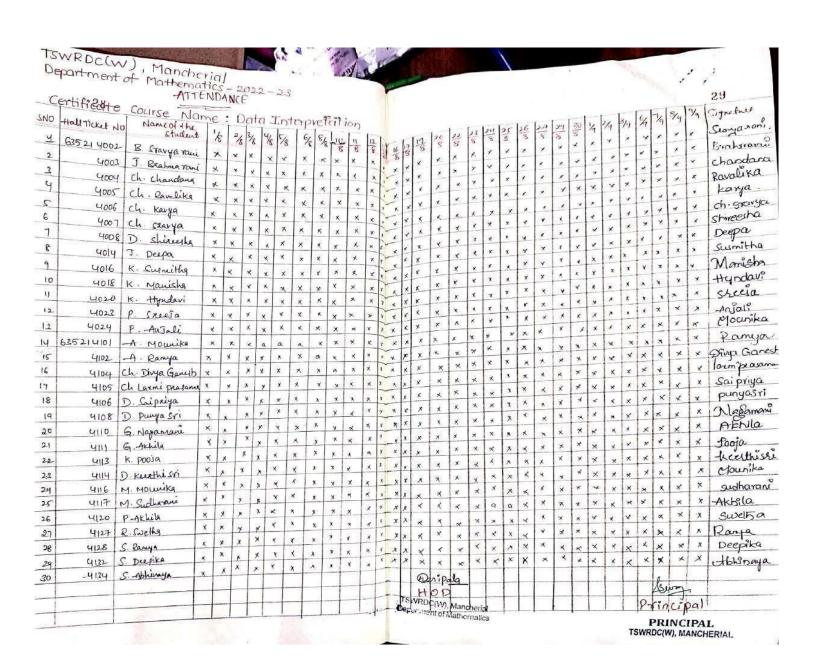

| 4004                          | Ch. Chandana                | chandara          |
| 3                                       |                | 4003                          | J. Brahmarani               | Brahmeran         |
| 2                                       | # 3 7 W #3 1 W |                               |                             |                   |
|                                         | MPC -III       | 635 21 (1000                  |                             | Signature         |
| SNO                                     | Group & year   | Hall Ticket alo               | 1                           |                   |
| *************************************** | MPC -'111'     | Hall Ticket No<br>635 21 4002 | B. Soavyarani               | Signature         |



## DEPARTMENT OF MATHEMATICS ATTENDANCE OF" LOGICAL REASONING"

| Ce                                      | rtificate      | course Nam       | atics = 2022-23<br>e: LOGICAL REA | SOLUISADI    |
|-----------------------------------------|----------------|------------------|-----------------------------------|--------------|
| 111111111111111111111111111111111111111 |                |                  | STUDENTS                          |              |
| SNO                                     | Group to year  | I HALL TICKEL NO | Name of the student               | Signature    |
| J                                       | MPC-110        | 635 224003       | B. Meens                          |              |
| 2                                       | u u            | 4004             |