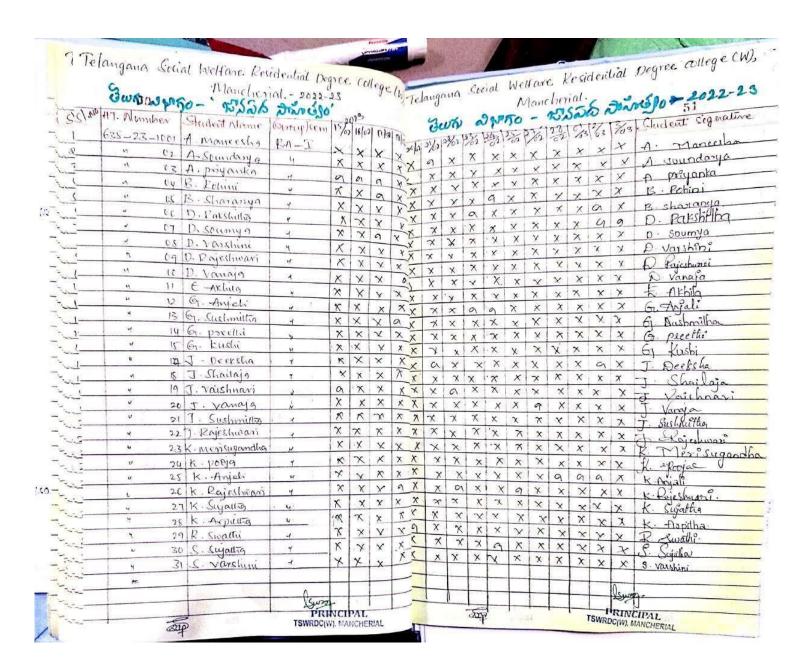

## DEPARTMENT OF COMMERCE ATTENDANCE PROOF OF "BASICS OF RESEARCH METHODOLOGY"

|      | O TELANGAN | IA SOCIAL WELFARE RESIDE | NTIAL DEGREE COLLEGE FOR WOMEN   | MANCHERIA  |
|------|------------|--------------------------|----------------------------------|------------|
|      |            |                          | SICS OF RESEARCH METHODOLOGY- 20 |            |
|      |            |                          | OF COMMERCE -STUDENT LIST        |            |
|      |            | V                        |                                  |            |
| SNO  | (pupi year | ATT : Number             | Name of the student              | Sign Sign  |
| 2    | Brom 4-11  | 635182002                | B. Rajya Loxmi                   | B. Ry      |
| ~    | Bromu-1    | 635 182004               | B. Swarna                        | B. Som     |
| 8    | Bumy-11    | 635182-005               | ch Navanilha                     | ch. Nav    |
| 4    | Bumu-111   | 635182007                | D. Provalika                     | D. Orava   |
| 5    | Broma-in   | 635182008                | E. Shirisha                      | D. Prava   |
| 6    | Bumurti    | 635 182016               | k. Pravalika                     | K.pawaii   |
| 7    | BLOME- ELL | 635182017                | L. Jyothi                        | L. 5/0+    |
| 8    | Beomy-Eli  | 635 182018               | M. Sankeerlaana                  | cm. sank   |
| 9    | Bama-III   | 635 182019               | M. Jyothsna                      | M. 540     |
| 10   | Blom 4-11  | 63518021                 | P. shailaja                      | P. shaile  |
| 1,1  | Bcom4-lu   | 635 182024               | R. Povithra                      | R. Favith  |
| 12   | Beamer-B   | 635 182025               | T- Mounika                       | T. Moun    |
| 13   | Bcom4-III  | 635 182026               | T. Swarma.                       | T. Swar    |
| 1 14 | BCOMCA-III | 635 182201               | A Amulya                         | P. Amu     |
| 15   | BURGA-1    | 635182202                | -A. Likilha                      | A. Liki    |
| 16   | BLOM CA-11 | 635 182203               | -A. Keerthi                      | A.keert    |
| 17   | BCOMCA II  | 635182205                | B. Shailaia                      | B. Shail   |
| 18   | Bromania   | 635182204                | ch · Sangeelha.                  |            |
| 19   | Beamcain   | 635182209                | D. Anusha                        | Ch. sange  |
| 20   | BromcAll   | 635182210                | D. Vinilha                       | D. Vinita  |
| 21   | Bum CA (1) | 635182212                | D. Bhagyaran?                    |            |
| 22   | Boumon     | 635182213                | D. Mounika                       | D Bhag     |
| 23   | BLOMENTI   | 635182214                | D. Swapna                        | D. Mour    |
| 24   | Bromento   | 635182216                | E. Maheshower                    | D Swape    |
| 25   | BLOM CA TO | 635182219                | G. Shwellia                      |            |
| 26   | BLOMERIE   | 686 182220               | 6. Jyoshna                       | G. Shwet   |
| 27   | BLOW CATE  | 635182222                | 3. Salheepa                      | G. Tyash   |
| 28   | Biomcaui   | 6351872223               | J. Sravanthia                    | J. Salher  |
| 201  | Beam CA(1) | G3518222 4               | J. Maheshuzou                    | J. maheshu |
| 86   | Bromcaly   | 635182226                | K. Samalha no                    | V aneshu   |
| 31   | Bunchi     | 635182227                | k. Harasa.                       | K. Samo    |

## DEPARTMENT OF COMMERCE BASICS OF RESEARCH METHODOLOGY

|     |               | CERT | IFICATE COURSE ON BASII<br>DEPARTMENT OF | -   |            |     |     |       | y. 201 | 9-70  |     |      |     |          |      |     |     |       |       |       |      |     |      |       |      |     |     |     |       |     |       |                |
|-----|---------------|------|------------------------------------------|-----|------------|-----|-----|-------|--------|-------|-----|------|-----|----------|------|-----|-----|-------|-------|-------|------|-----|------|-------|------|-----|-----|-----|-------|-----|-------|----------------|
| SNO | Assembly 17 H | Nami | eof the Stade of 1                       | u a | 4, 51      | hon | 133 | 1/2 5 | , 1    | 11,   | 1/2 | 1/2  | 140 | -14      | 12 1 | 6 6 | 4 3 | 1 13  | 17    | 117   | 21   | 7/1 | 7 13 | 13    | 120  | 21  | 13  | 241 | 5120  | 127 | 127   | 13             |
| 1   | 635 182 002   |      | ajyalaxms                                | 1   |            |     | ,   | ( ×   |        | *     | ×   | ¥    | ~   | -        | * ,  | 4   | 1 > | · ×   | ×     |       | Y    | * 1 | . ,  |       | ,    |     | 3   | 3   | 5 5   | 15  | 7     | -              |
| 2.  | 635182004     | R C  |                                          |     | -          | c v | 1   | XX    |        | ×     | ×   | ×    | 1   | +        | A X  | ,   | . 1 |       | ×     | 1     | ,    |     |      |       | Î,   | *   | *   |     | x x   |     | 1     | B. Bypla       |
| 3.  | 635182005     | -    |                                          | ×   | × ,        | ×   | 1   | × 1   | 0      | ×     | ×   | ×    | h   | +        |      | × × |     | cy    | ×     | 7     | *    |     |      | 1     |      | -1  |     |     | ××    | 1"  | ×     | B Saxatua      |
| 4.  | 635182007     |      |                                          | - + |            | ××  | - 1 | ×     | ×      | *     | ×   | ×    | ¥   | +        | x 1  | x x | 5   | 1 4   | ×     | Y     | *    | y , | e 1  |       | -    | -   |     |     | k x   | -   | -     | ch Navatr      |
| 5   | 635182008     |      |                                          |     |            | 4 1 | ,   | ×     | ×      | ×     | 4   | 4    | 7   | +        | ×    | r ' | × 1 | e y   | y     | 1     |      |     | - ×  | 1     |      | ,   | 1   |     | ××    | 1   | -     | D provat?      |
| 6   | 635/82-016    |      | ravalika                                 | ×   | *          |     |     | ×     | ¥      | 70    | y   | Y    | Y   | +        | -    | ×   | ¥ ) | e v   | 1     | -     | 1    | 4 6 | -    | 1     | Ť    |     | ×   | ××× |       | 1   | 70    | + प्रधिमहिम्   |
| 7   | 635 182017    | 1.   | Jyottie !                                |     | *          | x   | *   | ¥     | y      | 1 4   | 1 , | c y  | 1   | -11-     | -    | a . |     | 2 9   | a     | 10    |      | x x | -    | 1     | 9    | 9   | 2   |     | *   × | 1   | ***   | K-private      |
| 8   | 635182016     |      | Sankeer Kana                             | ×   | ×          | - 1 | v   | v     | ¥      | 1     | 1   |      |     | -        | -    | 1   | -   | v v   |       | c 14. | ×    | X · | -    | · ·   | ,    | -   | ^   | x ) | -     | 1   | -     | r zhozy:       |
| 9   | 635682019     |      | Jyothsna                                 | *   | ×          | ×   | ×   | ×     | r      | Y     | 1   |      | . 1 | 1        | -    | y . | 4 . | x x   | V     | -     | y y  |     | -    |       | -    | ×   | X   | × y | 1     | 1   | 1.722 | M southers     |
| 10  | 635/82021     |      | shailaja                                 | ×   | Y          | p   | ×   | ×     | ¥      | X     | ,   | 0 4  |     |          | -    | × · | ×   | Y X   |       | 1     | ×    | -   | . )  | X     | ×    | ×   | *   | ×   | ××    | ×   | ×     | M Tyother      |
| 11  | 635182024     |      | Pavithra                                 | ×   | ×          | ×   | ×   | ×     | ×      | ×     | >   | 1    | x : | ×        | -    |     | ×   | x x   | 1     | -     | x    | -   | c    | - 10  | *    | ,   | -   | *   | x x   | 1   | ×     | A shailaja     |
| 1:  | 635182025     | 7.1  | nounika                                  | ×   | ×          | Y   | ×   | ×     | ×      | ×     |     | K )  | x 3 |          | -    | 4   | x : | ××    | .   × | ×     | x    | *   | * ,  | -     | 4    | 1   | × . | ^ / |       | 1   |       | Fravath        |
| ι   | 3 635182026   | 7.5  | Swarna                                   | ×   | ×          | ×   | ×   | ×     | ×      | . 1   | 4 7 | K .  | x 3 | <        | ×    | x , |     | Z X   | ×     | ×     | x    | ×   |      | ×     | 1    | 6   | ×   | *   | * *   | +   | ×     | TMaurio        |
| 0   | 4. 635 182201 | 27.  | Amulya                                   | 10  | 1          | ×   | ×   | ×     | ×      | .   , | <   | × .  | v × | 1        | 30   | *   | -   | x x   | . ,   | x x   | v    | Y   | v ·  | c x   | ×    | ×   | ×   |     | X X   |     |       | TSwanne        |
| 15  | 635162202     |      | Likilha                                  | ×   | 1          | ×   | ¥   | ×     | 1      | x x   | 1   | 0    | ×   |          | Y    | -   |     | x     | × s   | 1     | ×    | ×   | ,    |       |      | 1   | ^   |     | ×     | ×   |       | n smul         |
| 10  | 635182203     |      | · Keerthi                                | ×   | ×          | ×   | ×   | ×     | ×      |       | × . | ×    | ×   |          | *    | ×   | v   | × ×   | c x   | × ×   | V    | ×   | × ·  |       | Y    | , x | ~   | 3   |       | 1   | ×     | A Likilti      |
| . 1 | 7 635 18220   | B    | Shailaja                                 | 1   | ×          | ×   | ×   | ×     | ×      | 1     | k . | ×    | ×   | ×        | ×    | ×   | ×   | xx    | 0     | x x   | ×    | x · | ×    | 0 0   | ×    | ×   | ×   | *   | . ×   | ×   | ×     | A keroth       |
| 1   | 8 635 18220   |      | . Sangerelha                             | a   | 1          | ×   | ¥   | ×     | ×      |       | ×   | *    | ×   | ×        | 20   |     |     | × ,   |       | e v   | ×    | ×   | ×    | v   x | ×    | ×   | ×   | × , | ××    | 1   | -     | B-Shile        |
| 1   | 9 63518220    | 9 D  | Anusha                                   | ×   | ×          | ×   | ×   | ×     | 1      |       | ×   | ×    | ×   | ×        | ×    |     |     | ××    |       | ××    | ×    | ×   |      | × ×   | -    | ×   |     | ×   | *     | < x |       | ch sangre      |
| :   | 20 635/8221   | OD   | vinila                                   | 17  | A X        | ×   | A   | ×     | 1,     |       | ×   | *    | ×   | *        | ×    | x   | ×   | 2     | × 1   | ×××   | 1 20 | ×   | ×    | × >   | ×    |     | ×   | X   |       | ×   | -     | 1              |
| 0   | 635 182 21    | D.   | Bhagyavani                               | 0   |            | ×   | X   | ×     |        | ×     | ×   | ×    | ×   | ×        | Ø    | -   | ×   | GP P  | -     | xx    | 1    | v   | 1    | XX    | - ×  | V   | ×   | ×   | × ,   | -   |       | D. vinitho     |
| 2   | 2 63518221    |      | ). Moonika                               | *   | ×          | ×   | 20  | ×     | : 1    | ×     | ×   | x    |     | ×        | ×    | x   | ×   | -     | -     | x x   | ×    | k   | ×    | x x   | ×    | ×   | ×   | ~   | x x   | x x | ×     |                |
| >   | 3 635162210   | D    | · Swapna                                 | ×   | 0 4        | ×   | ×   | ×     |        | ×     | ×   | ×    |     | X        | ×    | x   |     |       | 20    | ××    | 1    | 8   |      | × ×   | -    | K   | ×   | x   | ××    |     |       | D. Mount       |
| 2   | 4 63518221    | SE   | maheshwar                                | e y | c y        | ×   | 1   | c .   | 1      | *     | ×   | ×    | ×   | 1        | ×    | x   | ×   | -     | -     | × ×   | ×    | x   | -    | × ×   | ×    | ×   | ×   | -   | x >   | x x | cx    |                |
| 2   | 5 63518221    | 9 6  | showe tha                                | 1   | 0          | KX  | 1   | ,     | <      | ×     | ×   | 1    | 4   | ×        | ×    | ×   | ×   | -     | -     | -     | ×    | ×   | x    | × ×   | ×    | ×   | *   | 1   | × >   |     | 10    | E mahow        |
| 2   | 6 63518222    |      | 7. Jyoshna                               | >   | <b>c</b> , | c x | 1   | < >   | <      | ×     | ×   | X    | ×   | ×        | ×    | ×   | ×   | 10.5% |       | ××    |      | · · |      | -     | × ×  | 180 | ×   |     | 1     | - 1 | < x   | @ 1407         |
|     | 7 635 18222   | 2 3  | J. Salheepa                              | ,   | 1          | ×   | . > |       | ×      | ×     | ×   | ×    | ×   | ×        | *    | ×   | ×   | 1000  | `x    |       | 71   | x   |      | 1     | z ×  | 1   | 1   | *   | ×     | ×   | ××    |                |
| 9   | 6 63518222    | 3 5  | · Stavanthy                              |     | oc         | ××  |     | ×     | ×      | *     | ×   | ×    | ×   | A        | ×    | ×   | ×   |       | ×     | × )   | -    | 1   |      |       | < x  | ×   | ×   | x   | x     | x . | ××    |                |
| -   | 9 635 /822    | 24 ] | . makeshuwu                              | 1   | × 1        | ×   |     | -     | ×      | ×     | ×   | 1×   | 1   | X        | ×    | ×   | ×   | -     | ×     | -     | ××   | 100 | -    | -     | c x  |     | ×   | ×   | 1     | 1   | L X   |                |
|     | 30 635 1822   |      | s. samalhe                               |     | ×          | ××  | -   | -     | ×      | ×     | ×   | -    | ×   | 12       | x    | -   |     | -     | ×     | ×     |      | 1   | -    | × 1   | -    | c x | ×   | 1   | 1     |     | x x   |                |
|     |               |      | k. manasa                                | 1   | ×          | × 3 | 0   | ×     | *      | ×     | ×   | -    | X   |          | - V  | ×   | *   | 1     | -     |       | x x  | -   | 105  |       | < ×  | ×   | 1   | ×   | ×.    | XX  | « ×   | E Committee of |
| _   | OD O          | 28   | P. vinociha                              |     | ×          | x ; | <   | x     | ×      | ×     | ×   | ×    |     | The said | ×    | ×   | ×   |       | - 1   |       | C. 1 |     | 100  | -     | x 1× |     | ×   | 4   |       | - x | KK    | p. Vinadh      |
| 8   | -1000         | 26 1 | p.shyamalo                               |     | ĸ          | ×,  |     |       | ×      | 1x    | X   | 10   | -   | - Power  |      | -   | -   |       | ×     | -     |      | +   | ¥    | /     | K Y  | -   | -   |     | 1     | * X | K X   | Pishya         |
| 35  | 685 (8        |      |                                          | -   | - 1        |     | 1   | -     | -      | . ~   | 1×  | : Ix | lx  | 1        | ×    | 1 × | ×   | X     | × I   | × 1   | (  X |     |      |       | -    |     |     |     |       |     |       | 4              |

| 41.1. Number | Named-thestudy | מן ומן | 25%   | 34    | 38 | 123 | 128  | 120     | 1/2         | 13  | 2 3 | 3/9 | 1/2/ | 3  | 19   | 2 /10/ | 37  | 3 19 | 2 | 2 3 | 1/2 | 13 | 12 | M  | 1-73 | 12 | 2 | 13 | 7     | 7 | 2 20 | 4             |
|--------------|----------------|--------|-------|-------|----|-----|------|---------|-------------|-----|-----|-----|------|----|------|--------|-----|------|---|-----|-----|----|----|----|------|----|---|----|-------|---|------|---------------|
|              | R-mounika      | ×      |       | ×     | ×  | k   | +    | ~       | X           | 1   | ×   | . 3 | 4    | 1  | ×    | X      | - 4 | c ×  | × | ×   | X   | 1  | ×  | x  | 1-4  | ×  | × | ×  | ¥     | × | . 4  | R. Mounika    |
| 5 635182231  | R. Shaiadha    | ¥      | -     | y     | ×  | ×   | ×    | · Y     | x           | 4   | ×   | ×   | ×    |    | X    | ×      | 1 > | X    | × | ×   | X   | Y  | 1  | ×  | ×    | ×  | Y | 1  | Y     | X | ×    | R. Slavedha   |
| 6 635182232. |                | ×      | ×     | x     | *  | ×   | ×    | ×       | ×           | k   | ×   | >   | - x  | -  | X    | X      | X   | ×    | X | *   | ×   | *  | ×  | ~  | ×    | *  | × | ×  | 10000 |   | 118  | - arka        |
| 1675182233   | S. Romya sxi   | ·×     | ×     | x     | ·× | x   | ×    | ×       | 1           | ×   | ×   | ×   | ×    | >  | 1. X | ×      | 7   | X    | × | X   | ×   | ×  | ×  | ×  | 4    | ×  | 1 | ×  | У.    | × | ×    | S. Panyto sai |
| 635182235    | 8. Rajamant .  | ×      | ×     | x     | ×  | *   | ×.   | ×       | ×           | ×   | 200 | 1   | 18   | 1  | X    | ×      | ×   | x    | × | *   | ×   | ×  | Y  | ~  | -    | ×  | × | ×  | ×     | × | ×    | S. Rayamari   |
| 635182236    | V. Skiharsha.  | ×      | × .   | ×     | '× | Ł   | œ    | 9       | *           | ×   | ×   | X   | ×    | 3  | p    | Y      | X   | ×    | × | ×   | ×   | ×  | ×  | ×  | X    | ٦. | × | ¥  | ×     | ٧ |      | V.ss. harsha  |
|              | 7. 8. 7. 3.    |        | 1     |       | 7  |     |      | •       |             |     |     |     |      |    |      |        |     |      |   |     |     |    |    |    |      |    |   | 1  | -     |   |      |               |
|              | 1 1 1          | ) j    | -     |       |    |     | 1    |         |             |     |     |     | -    | 1  |      |        |     |      |   |     | -   |    |    | 1  | -    |    |   | -  |       | 1 |      |               |
|              |                | F_     | -     |       |    |     |      | 1       |             | '   |     |     | -    | 1  |      |        |     |      |   | -   | -   | 1  |    | 1  | 1    | 1  |   |    | 1     | 1 |      |               |
| Faculty 1    | (HOD)          | 5      | 2     | 13    | 1  | 1   |      | -1      | 1           | 4   |     | _   |      | -  |      |        | -   | -    | + | 1   | 1   | 1  | 1  | -1 | 1    | 1  | 1 | 1  |       | 1 | _    |               |
|              | ale            | j      | e   e | -     | 1  | 1   | 1    | 2       | 1           | 1   | -   |     |      | K: |      | -      | -1  | -    | - |     | +   | -  | 4  | -  | 1    | 1  | 1 | +  | 1     | - | _    |               |
| gse          | · Mes          | 1      | -   - | - 100 | -  | 1   | -12  | 7       | 1           |     |     |     | il.  | -  |      |        | -   |      | - | 1   | -   | -  | 1  | 1  | 1    | 1  | 1 | 1  | 1     | - | _    |               |
| -0.          | . e            | 8      | 1     | -     | 1  | -   | +    | -       |             | 1   | +   | 1   | -    | -  |      | -      | -   | 1    |   |     | 1   | 1  | 4  | 1  | 1    | 4  | 1 | 1  | -     | 1 | 1    |               |
| Jams -       |                |        | 1.    | 1     | TS | WRI | RI   | NC.     | IPA<br>MICI | L   |     | -   |      |    |      | 1      | -   | 1    | 1 | -   | 1   | 1  | 1  | 1  | 1    | 1  |   |    |       | 1 |      |               |
| •            | 1 1 1 A A      |        | 33    | 1     | -  | 1   | 9(1) | ), IVII | ALIACO.     | TER | -   |     | 1    |    |      | 1      | -   | -    | - | 1   |     | -  | 1  | 1  |      | 1  | 1 |    |       | 1 | 1    |               |
|              |                |        |       | 100   | 12 | 1 . | 100  |         | 1           |     | 1.  |     |      | 1  |      |        | 1   |      |   | 1   |     |    |    | 1  |      |    | 1 |    |       |   | 1    |               |