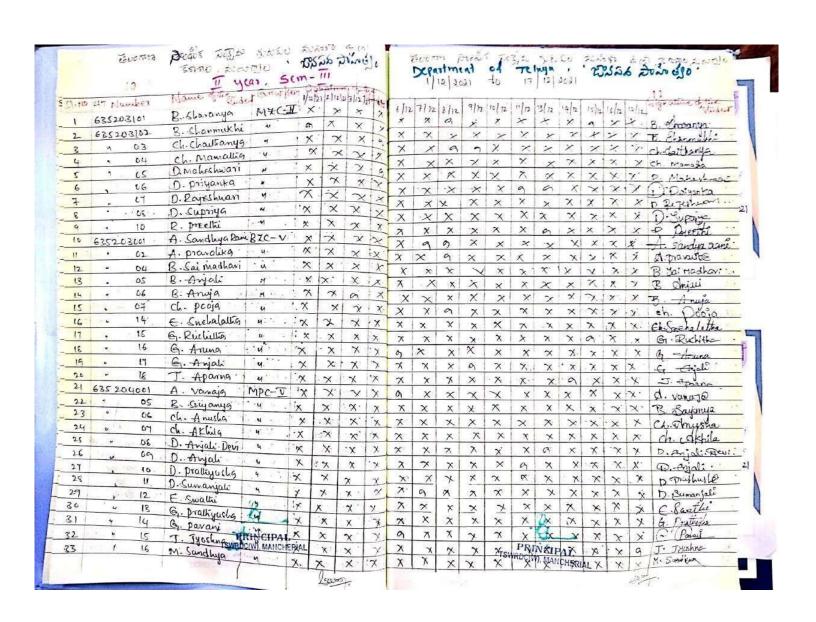

## DEPARTMENT OF COMMERCE BASICS OF RESEARCH METHODOLOGY

|     |               | CERT | IFICATE COURSE ON BASII<br>DEPARTMENT OF | -   |            |     |     |       | y. 201 | 9-70  |     |      |     |          |      |     |     |       |       |       |      |     |      |       |      |     |     |     |       |     |       |                |
|-----|---------------|------|------------------------------------------|-----|------------|-----|-----|-------|--------|-------|-----|------|-----|----------|------|-----|-----|-------|-------|-------|------|-----|------|-------|------|-----|-----|-----|-------|-----|-------|----------------|
| SNO | Assembly 17 H | Nami | eof the Stade of 1                       | u a | 4, 51      | hon | 133 | 1/2 5 | , 1    | 11,   | 1/2 | 1/2  | 140 | -14      | 12 1 | 6 6 | 4 3 | 1 13  | 17    | 117   | 21   | 7/1 | 7 13 | 13    | 120  | 21  | 13  | 241 | 5120  | 127 | 127   | 13             |
| 1   | 635 182 002   |      | ajyalaxms                                | 1   |            |     | ,   | ( ×   |        | *     | ×   | ¥    | ~   | -        | * ,  | 4   | 1 > | · ×   | ×     |       | Y    | * 1 | . ,  |       | ,    |     | 3   | 3   | 5 5   | 15  | 7     | -              |
| 2.  | 635182004     | R C  |                                          |     | -          | c v | 1   | XX    |        | ×     | ×   | ×    | 1   | +        | A X  | ,   | . 1 |       | ×     | 1     | ,    |     |      |       | Î,   | *   | *   |     | x x   |     | 1     | B. Bypla       |
| 3.  | 635182005     | -    |                                          | ×   | × ,        | ×   | 1   | × 1   | 0      | ×     | ×   | ×    | h   | +        |      | × × |     | cy    | ×     | 7     | *    |     |      | 1     |      | -1  |     |     | ××    | 1"  | ×     | B Saxatua      |
| 4.  | 635182007     |      |                                          | - + |            | ××  | - 1 | ×     | ×      | *     | ×   | ×    | ¥   | +        | x 1  | x x | 5   | 1 4   | ×     | Y     | *    | y , | e 1  |       | -    | -   |     |     | k x   | -   | -     | ch Navatr      |
| 5   | 635182008     |      |                                          |     |            | 4 1 | ,   | ×     | ×      | ×     | 4   | 4    | 7   | +        | ×    | r ' | × 1 | e y   | y     | 1     |      |     | - ×  | 1     |      | ,   | 1   |     | ××    | 1   | -     | D provat?      |
| 6   | 635/82-016    |      | ravalika                                 | ×   | *          |     |     | ×     | ¥      | 70    | y   | Y    | Y   | +        | -    | ×   | ¥ ) | e v   | 1     | -     | 1    | 4 6 | -    | 1     | Ť    |     | ×   | ××× |       | 1   | 70    | + प्रधिमहिम्   |
| 7   | 635 182017    | 1.   | Jyottie !                                |     | *          | x   | *   | ¥     | y      | 1 4   | 1 , | c y  | 1   | -11-     | -    | a . |     | 2 9   | a     | 10    |      | x x | -    | 1     | 9    | 9   | 2   |     | *   × | 1   | ***   | K-private      |
| 8   | 635182016     |      | Sankeer Kana                             | ×   | ×          | - 1 | v   | v     | ¥      | 1     | 1   |      |     | -        | -    | 1   | -   | v v   |       | c 14. | ×    | X · | -    | · ·   | ,    | -   | ^   | x ) | -     | 1   | -     | r zhozy:       |
| 9   | 635682019     |      | Jyothsna                                 | *   | ×          | ×   | ×   | ×     | r      | Y     | 1   |      | . 1 | 1        | -    | y . | 4 . | x x   | V     | -     | y y  |     | -    |       | -    | ×   | X   | × y | 1     | 1   | 1.722 | M southers     |
| 10  | 635/82021     |      | shailaja                                 | ×   | Y          | p   | ×   | ×     | ¥      | X     | ,   | 0 4  |     |          | -    | × · | ×   | Y X   |       | 1     | ×    | -   | . )  | X     | ×    | ×   | *   | ×   | ××    | ×   | ×     | M Tyother      |
| 11  | 635182024     |      | Pavithra                                 | ×   | ×          | ×   | ×   | ×     | ×      | ×     | >   | 1    | x : | ×        | -    |     | ×   | x x   | 1     | -     | x    | -   | c    | - 10  | *    | ,   | -   | *   | x x   | 1   | ×     | A shailaja     |
| 1:  | 635182025     | 7.1  | nounika                                  | ×   | ×          | Y   | ×   | ×     | ×      | ×     |     | K )  | x 3 |          | -    | 4   | x : | ××    | .   × | ×     | x    | *   | * ,  | -     | 4    | 1   | × . | ^ / |       | 1   |       | Fravath        |
| ι   | 3 635182026   | 7.5  | Swarna                                   | ×   | ×          | ×   | ×   | ×     | ×      | . 1   | 4 7 | K .  | x 3 | <        | ×    | x , |     | Z X   | ×     | ×     | x    | ×   |      | ×     | 1    | 6   | ×   | *   | * *   | +   | ×     | TMaurio        |
| 0   | 4. 635 182201 | 27.  | Amulya                                   | 10  | 1          | ×   | ×   | ×     | ×      | .   , | <   | × .  | v × | 1        | 30   | *   | -   | x x   | . ,   | x x   | v    | Y   | v ·  | c x   | ×    | ×   | ×   |     | X X   |     |       | TSwanne        |
| 15  | 635162202     |      | Likilha                                  | ×   | 1          | ×   | ¥   | ×     | 1      | x x   | 1   | 0    | ×   |          | Y    | -   |     | x     | × s   | 1     | ×    | ×   | ,    |       |      | 1   | ^   |     | ×     | ×   |       | n smul         |
| 10  | 635182203     |      | · Keerthi                                | ×   | ×          | ×   | ×   | ×     | ×      |       | × . | ×    | ×   |          | *    | ×   | v   | × ×   | c x   | × ×   | V    | ×   | × ·  |       | Y    | , x | ~   | 3   |       | 1   | ×     | A Likilti      |
| . 1 | 7 635 18220   | B    | Shailaja                                 | 1   | ×          | ×   | ×   | ×     | ×      | 1     | k . | ×    | ×   | ×        | ×    | ×   | ×   | xx    | 0     | x x   | ×    | x · | ×    | 0 0   | ×    | ×   | ×   | *   | . ×   | ×   | ×     | A keroth       |
| 1   | 8 635 18220   |      | . Sangerelha                             | a   | 1          | ×   | ¥   | ×     | ×      |       | ×   | *    | ×   | ×        | 20   |     |     | × ,   |       | e v   | ×    | ×   | ×    | v   x | ×    | ×   | ×   | × , | ××    | 1   | -     | B-Shile        |
| 1   | 9 63518220    | 9 D  | Anusha                                   | ×   | ×          | ×   | ×   | ×     | 1      |       | ×   | ×    | ×   | ×        | ×    |     |     | ××    |       | ××    | ×    | ×   |      | × ×   | -    | ×   |     | ×   | *     | < x |       | ch sangre      |
| :   | 20 635/8221   | OD   | vinila                                   | 17  | A X        | ×   | A   | ×     | 1,     |       | ×   | *    | ×   | *        | ×    | x   | ×   | 2     | × 1   | ×××   | 1 20 | ×   | ×    | × >   | ×    |     | ×   | X   |       | ×   | -     | 1              |
| 0   | 635 182 21    | D.   | Bhagyavani                               | 0   |            | ×   | X   | ×     |        | ×     | ×   | ×    | ×   | ×        | Ø    | -   | ×   | GP P  | -     | xx    | 1    | v   | 1    | XX    | - ×  | V   | ×   | ×   | × ,   | -   |       | D. vinitho     |
| 2   | 2 63518221    |      | ). Moonika                               | *   | ×          | ×   | 20  | ×     | : 1    | ×     | ×   | x    |     | ×        | ×    | x   | ×   | -     | -     | x x   | ×    | k   | ×    | x x   | ×    | ×   | ×   | ~   | x x   | x x | ×     |                |
| >   | 3 635162210   | D    | · Swapna                                 | ×   | 0 4        | ×   | ×   | ×     |        | ×     | ×   | ×    |     | X        | ×    | x   |     |       | 20    | ××    | 1    | 8   |      | × ×   | -    | K   | ×   | x   | ××    |     |       | D. Mount       |
| 2   | 4 63518221    | SE   | maheshwar                                | e y | c y        | ×   | 1   | c .   | 1      | *     | ×   | ×    | ×   | 1        | ×    | x   | ×   | -     | -     | × ×   | ×    | x   | -    | × ×   | ×    | ×   | ×   | -   | x >   | x x | cx    |                |
| 2   | 5 63518221    | 9 6  | showe tha                                | 1   | 0          | KX  | 1   | ,     | <      | ×     | ×   | 1    | 4   | ×        | ×    | ×   | ×   | -     | -     | -     | ×    | ×   | x    | × ×   | ×    | ×   | *   | 1   | × >   |     | 10    | E mahow        |
| 2   | 6 63518222    |      | 7. Jyoshna                               | >   | <b>c</b> , | c x | 1   | < >   | <      | ×     | ×   | X    | ×   | ×        | ×    | ×   | ×   | 10.5% |       | ××    |      | · · |      | -     | × ×  | 180 | ×   |     | 1     | - 1 | < x   | @ 1407         |
|     | 7 635 18222   | 2 3  | J. Salheepa                              | ,   | 1          | ×   | . > |       | ×      | ×     | ×   | ×    | ×   | ×        | *    | ×   | ×   | 1000  | `x    |       | 71   | x   |      | 1     | z ×  | 1   | 1   | *   | ×     | ×   | ××    |                |
| 9   | 6 63518222    | 3 5  | · Stavanthy                              |     | oc         | ××  |     | ×     | ×      | *     | ×   | ×    | ×   | A        | ×    | ×   | ×   |       | ×     | × )   | -    | 1   |      |       | < x  | ×   | ×   | x   | x     | x . | ××    |                |
| -   | 9 635 /822    | 24 ] | . makeshuwu                              | 1   | × 1        | ×   |     | -     | ×      | ×     | ×   | 1×   | 1   | X        | ×    | ×   | ×   | -     | ×     | -     | ××   | 100 | -    | -     | c x  |     | ×   | ×   | 1     | 1   | L X   |                |
|     | 30 635 1822   |      | s. samalhe                               |     | ×          | ××  | -   | -     | ×      | ×     | ×   | -    | ×   | 12       | x    | -   |     | -     | ×     | ×     |      | 1   | -    | × 1   | -    | c x | ×   | 1   | 1     |     | x x   |                |
|     |               |      | k. manasa                                | 1   | ×          | × 3 | 0   | ×     | *      | ×     | ×   | -    | X   |          | - V  | ×   | *   | 1     | -     |       | x x  | -   | 105  |       | < ×  | ×   | 1   | ×   | ×.    | XX  | « ×   | E Committee of |
| _   | OD O          | 28   | P. vinociha                              |     | ×          | x ; | <   | x     | ×      | ×     | ×   | ×    |     | The said | ×    | ×   | ×   |       | - 1   |       | C. 1 |     | 100  | -     | x 1× |     | ×   | 4   |       | - x | KK    | p. Vinadh      |
| 8   | -1000         | 26 1 | p.shyamalo                               |     | ĸ          | ×,  |     |       | ×      | 1x    | X   | 10   | -   | - Power  |      | -   | -   |       | ×     | -     |      | +   | ¥    | /     | K Y  | -   | -   |     | 1     | * X | K X   | Pishya         |
| 35  | 685 (8        |      |                                          | -   | - 1        |     | 1   | -     | -      | . ~   | 1×  | : Ix | lx  | 1        | ×    | 1 × | ×   | X     | × I   | × 1   | (  X |     |      |       | -    |     |     |     |       |     |       | 4              |

| 41.1. Number | Named-thestudy | מן ומן | 25%   | 34    | 38 | 123 | 128  | 120     | 1/2         | 13  | 2 3 | 3/9 | 1/2/ | 3  | 19   | 2 /10/ | 37  | 3 19 | 2 | 2 3 | 1/2 | 13 | 12 | M  | 1-73 | 12 | 2 | 13 | 7     | 7 | 2 20 | 4             |
|--------------|----------------|--------|-------|-------|----|-----|------|---------|-------------|-----|-----|-----|------|----|------|--------|-----|------|---|-----|-----|----|----|----|------|----|---|----|-------|---|------|---------------|
|              | R-mounika      | ×      |       | ×     | ×  | k   | +    | ~       | X           | 1   | ×   | . 3 | 4    | 1  | ×    | X      | - 4 | c ×  | × | ×   | X   | 1  | ×  | x  | 1-4  | ×  | × | ×  | ¥     | × | . 4  | R. Mounika    |
| 5 635182231  | R. Shaiadha    | ¥      | -     | y     | ×  | ×   | ×    | · Y     | x           | 4   | ×   | ×   | ×    |    | X    | ×      | 1 > | X    | × | ×   | X   | Y  | 1  | ×  | ×    | ×  | Y | 1  | Y     | X | ×    | R. Slavedha   |
| 6 635182232. |                | ×      | ×     | x     | *  | ×   | ×    | ×       | ×           | k   | ×   | >   | - x  | -  | X    | X      | X   | ×    | X | *   | ×   | *  | ×  | ~  | ×    | *  | × | ×  | 10000 |   | 118  | - arka        |
| 1675182233   | S. Romya sxi   | ·×     | ×     | x     | ·× | x   | ×    | ×       | 1           | ×   | ×   | ×   | ×    | >  | 1. X | ×      | 7   | X    | × | X   | ×   | ×  | ×  | ×  | 4    | ×  | 1 | ×  | У.    | × | ×    | S. Panyto sai |
| 635182235    | 8. Rajamant .  | ×      | ×     | x     | ×  | *   | ×.   | ×       | ×           | ×   | 200 | 1   | 18   | 1  | X    | ×      | ×   | x    | × | *   | ×   | ×  | Y  | ~  | -    | ×  | × | ×  | ×     | × | ×    | S. Rayamari   |
| 635182236    | V. Skiharsha.  | ×      | × .   | ×     | '× | Ł   | œ    | 9       | *           | ×   | ×   | X   | ×    | 3  | p    | Y      | X   | ×    | × | ×   | ×   | ×  | ×  | ×  | X    | ٦. | × | ¥  | ×     | ٧ |      | V.ss. harsha  |
|              | 7. 8. 7. 3.    |        | 1     |       | 7  |     |      | •       |             |     |     |     |      |    |      |        |     |      |   |     |     |    |    |    |      |    |   | 1  | -     |   |      |               |
|              | 1 1 1          | ) j    | -     |       |    |     | 1    |         |             |     |     |     | -    | 1  |      |        |     |      |   |     | -   |    |    | 1  | -    |    |   | -  |       | 1 |      |               |
|              |                | F_     | -     |       |    |     |      | 1       |             | '   |     |     | -    | 1  |      |        |     |      |   | -   | -   | 1  |    | 1  | 1    | 1  |   |    | 1     | 1 |      |               |
| Faculty 1    | (HOD)          | 5      | 2     | 13    | 1  | 1   |      | -1      | 1           | 4   |     | _   |      | -  |      |        | -   | -    | + | 1   | 1   | 1  | 1  | -1 | 1    | 1  | 1 | 1  |       | 1 | _    |               |
|              | ale            | j      | e   e | -     | 1  | 1   | 1    | 2       | 1           | 1   | -   |     |      | K: |      | -      | -1  | -    | - |     | +   | -  | 4  | -  | 1    | 1  | 1 | +  | 1     | - | _    |               |
| gse          | · Mes          | 1      | -   - | - 100 | -  | 1   | -12  | 7       | 1           |     |     |     | il.  | -  |      |        | -   |      | - | 1   | -   | -  | 1  | 1  | 1    | 1  | 1 | 1  | 1     | - | _    |               |
| -0.          | . e            | 8      | 1     | -     | 1  | -   | +    | -       |             | 1   | +   | 1   | -    | -  |      | -      | -   | 1    |   |     | 1   | 1  | 4  | 1  | 1    | 4  | 1 | 1  | -     | 1 | 1    |               |
| Jams -       |                |        | 1.    | 1     | TS | WRI | RI   | NC.     | IPA<br>MICI | L   |     | -   |      |    |      | 1      | -   | 1    | 1 | -   | 1   | 1  | 1  | 1  | 1    | 1  |   |    |       | 1 |      |               |
| •            | 1 1 1 A A      |        | 33    | 1     | -  | 1   | 9(1) | ), IVII | ALIACO.     | TER | -   |     | 1    |    |      | 1      | -   | -    | - | 1   |     | -  | 1  | 1  |      | 1  | 1 |    |       | 1 | 1    |               |
|              |                |        |       | 100   | 12 | 1 . | 100  |         | 1           |     | 1.  |     |      | 1  |      |        | 1   |      |   | 1   |     |    |    | 1  |      |    | 1 |    |       |   | 1    |               |