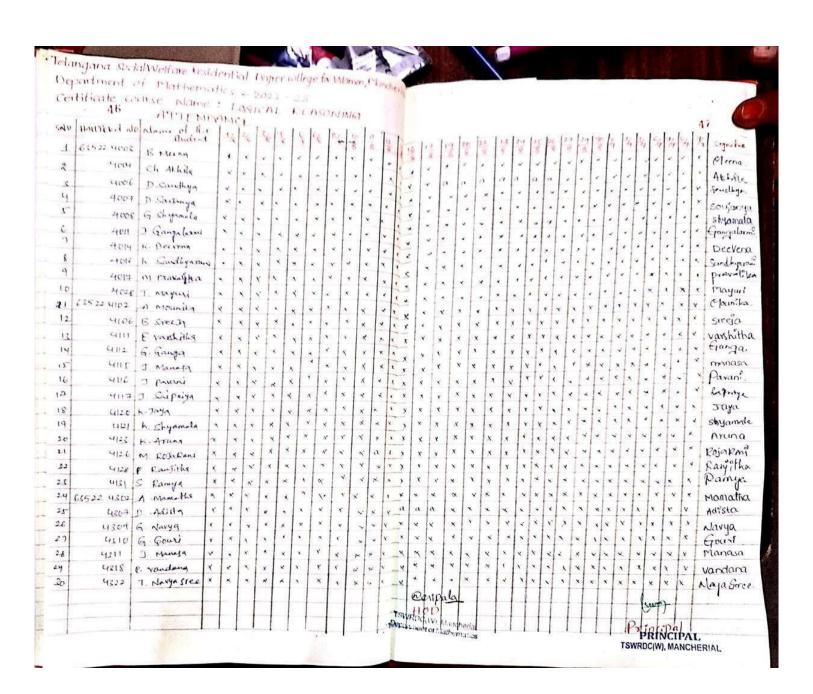

ista       |
| 26                                      | U              | 4309             | G. Navya                          | Navya        |
| 27                                      | 8              | 4210             | G. Gari                           | -Gouri.      |
| 28                                      | tı             | 4311             | J. Manasa                         | Manasa -     |
| 29                                      |                | 4318             | P. Vandana                        | vandana      |
| 30                                      |                | MAM (MIDONINE)   | T. Navya Stee                     | MargaSice    |
|                                         | Deri Pala      |                  | Sura Paris                        | - 0          |



## DEPARTMENT OF COMPUTER SCIENCE ATTENDACE OF "MS-OFFICE"

| 16                 |