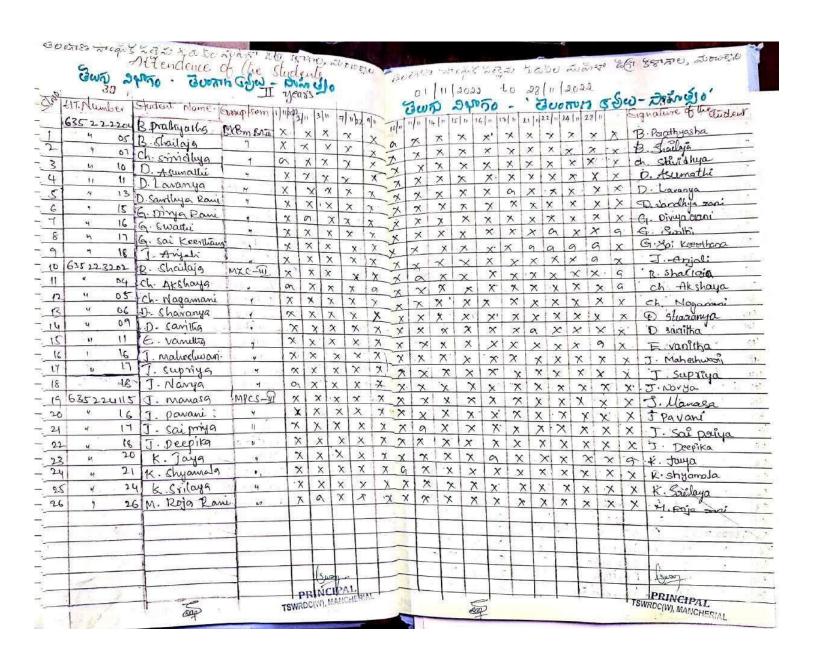

## DEPARTMENT OF COMMERCE ATTENDANCE PROOF OF "BASICS OF RESEARCH METHODOLOGY"

|      | O TELANGAN | IA SOCIAL WELFARE RESIDE | NTIAL DEGREE COLLEGE FOR WOMEN   | MANCHERIA  |
|------|------------|--------------------------|----------------------------------|------------|
|      |            |                          | SICS OF RESEARCH METHODOLOGY- 20 |            |
|      |            |                          | OF COMMERCE -STUDENT LIST        |            |
|      |            | V                        |                                  |            |
| SNO  | (pupi year | ATT : Number             | Name of the student              | Sign Sign  |
| 2    | Brom 4-11  | 635182002                | B. Rajya Loxmi                   | B. Ry      |
| ~    | Bromu-1    | 635 182004               | B. Swarna                        | B. Som     |
| 8    | Bumy-11    | 635182-005               | ch Navanilha                     | ch. Nav    |
| 4    | Bumu-111   | 635182007                | D. Provalika                     | D. Orava   |
| 5    | Broma-in   | 635182008                | E. Shirisha                      | D. Prava   |
| 6    | Bumurti    | 635 182016               | k. Pravalika                     | K.pawaii   |
| 7    | BLOME- ELL | 635182017                | L. Jyothi                        | L. 5/0+    |
| 8    | Beomy-Eli  | 635 182018               | M. Sankeerlaana                  | cm. sank   |
| 9    | Bama-III   | 635 182019               | M. Jyothsna                      | M. 540     |
| 10   | Blom 4-11  | 63518021                 | P. shailaja                      | P. shaile  |
| 1,1  | Bcom4-lu   | 635 182024               | R. Povithra                      | R. Favith  |
| 12   | Beamer-B   | 635 182025               | T- Mounika                       | T. Moun    |
| 13   | Bcom4-III  | 635 182026               | T. Swarma.                       | T. Swar    |
| 1 14 | BCOMCA-III | 635 182201               | A Amulya                         | P. Amu     |
| 15   | BURGA-1    | 635182202                | -A. Likilha                      | A. Liki    |
| 16   | BLOM CA-11 | 635 182203               | -A. Keerthi                      | A.keert    |
| 17   | BCOMCA II  | 635182205                | B. Shailaia                      | B. Shail   |
| 18   | Bromania   | 635182204                | ch · Sangeelha.                  |            |
| 19   | Beamcain   | 635182209                | D. Anusha                        | Ch. sange  |
| 20   | BromcAll   | 635182210                | D. Vinilha                       | D. Vinita  |
| 21   | Bum CA (1) | 635182212                | D. Bhagyaran?                    |            |
| 22   | Boumon     | 635182213                | D. Mounika                       | D Bhag     |
| 23   | BLOMENTI   | 635182214                | D. Swapna                        | D. Mour    |
| 24   | Bromento   | 635182216                | E. Maheshower                    | D Swape    |
| 25   | BLOM CA TO | 635182219                | G. Shwellia                      |            |
| 26   | BLOMERIE   | 686 182220               | 6. Jyoshna                       | G. Shwet   |
| 27   | BLOW CATE  | 635182222                | 3. Salheepa                      | G. Tyash   |
| 28   | Biomcaui   | 6351872223               | J. Sravanthia                    | J. Salher  |
| 201  | Beam CA(1) | G3518222 4               | J. Maheshuzou                    | J. maheshu |
| 86   | Bromcaly   | 635182226                | K. Samalha no                    | V aneshu   |
| 31   | Bunchi     | 635182227                | k. Harasa.                       | K. Samo    |

## DEPARTMENT OF COMMERCE BASICS OF RESEARCH METHODOLOGY

|     |               | CERT | IFICATE COURSE ON BASII<br>DEPARTMENT OF | -   |            |     |     |       | y. 201 | 9-70  |     |      |     |          |      |     |     |       |       |       |      |     |      |       |      |     |     |     |       |     |       |                |
|-----|---------------|------|------------------------------------------|-----|------------|-----|-----|-------|--------|-------|-----|------|-----|----------|------|-----|-----|-------|-------|-------|------|-----|------|-------|------|-----|-----|-----|-------|-----|-------|----------------|
| SNO | Assembly 17 H | Nami | eof the Stade of 1                       | u a | 4, 51      | hon | 133 | 1/2 5 | , 1    | 11,   | 1/2 | 1/2  | 140 | -14      | 12 1 | 6 6 | 4 3 | 1 13  | 17    | 117   | 21   | 7/1 | 7 13 | 13    | 120  | 21  | 13  | 241 | 5120  | 127 | 127   | 13             |
| 1   | 635 182 002   |      | ajyalaxms                                | 1   |            |     | ,   | ( ×   |        | *     | ×   | ¥    | ~   | -        | * ,  | 4   | 1 > | · ×   | ×     |       | Y    | * 1 | . ,  |       | ,    |     | 3   | 3   | 5 5   | 15  | 7     | -              |
| 2.  | 635182004     | R C  |                                          |     | -          | c v | 1   | XX    |        | ×     | ×   | ×    | 1   | +        | A X  | ,   | . 1 |       | ×     | 1     | ,    |     |      |       | Î,   | *   | *   |     | x x   |     | 1     | B. Bypla       |
| 3.  | 635182005     | -    |                                          | ×   | × ,        | ×   | 1   | × 1   | 0      | ×     | ×   | ×    | h   | +        |      | × × |     | cy    | ×     | 7     | *    |     |      | 1     |      | -1  |     |     | ××    | 1"  | ×     | B Saxatua      |
| 4.  | 635182007     |      |                                          | - + |            | ××  | - 1 | ×     | ×      | *     | ×   | ×    | ¥   | +        | x 1  | x x | 5   | 1 4   | ×     | Y     | *    | y , | e 1  |       | -    | -   |     |     | k x   | -   | -     | ch Navatr      |
| 5   | 635182008     |      |                                          |     |            | 4 1 | ,   | ×     | ×      | ×     | 4   | 4    | 7   | +        | ×    | r ' | × 1 | e y   | y     | 1     |      |     | - ×  | 1     |      | ,   | 1   |     | ××    | 1   | -     | D provat?      |
| 6   | 635/82-016    |      | ravalika                                 | ×   | *          |     |     | ×     | ¥      | 70    | y   | Y    | Y   | +        | -    | ×   | ¥ ) | e v   | 1     | -     | 1    | 4 6 | -    | 1     | Ť    |     | ×   | ××× |       | 1   | 70    | + प्रधिमहिम्   |
| 7   | 635 182017    | 1.   | Jyottie !                                |     | *          | x   | *   | ¥     | y      | 1 4   | 1 , | c y  | 1   | -11-     | -    | a . |     | 2 9   | a     | 10    |      | x x | -    | 1     | 9    | 9   | 2   |     | *   × | 1   | ***   | K-private      |
| 8   | 635182016     |      | Sankeer Kana                             | ×   | ×          | - 1 | v   | v     | ¥      | 1     | 1   |      |     | -        | -    | 1   | -   | v v   |       | c 14. | ×    | X · | -    | · ·   | ,    | -   | ^   | x ) | -     | 1   | -     | r zhozy:       |
| 9   | 635682019     |      | Jyothsna                                 | *   | ×          | ×   | ×   | ×     | r      | Y     | 1   |      | . 1 | 1        | -    | y . | 4 . | x x   | V     | -     | y y  |     | -    |       | -    | ×   | X   | × y | 1     | 1   | 1.722 | M southers     |
| 10  | 635/82021     |      | shailaja                                 | ×   | Y          | p   | ×   | ×     | ¥      | X     | ,   | 0 4  |     |          | -    | × · | ×   | Y X   |       | 1     | ×    | -   | . )  | X     | ×    | ×   | *   | ×   | ××    | ×   | ×     | M Tyother      |
| 11  | 635182024     |      | Pavithra                                 | ×   | ×          | ×   | ×   | ×     | ×      | ×     | >   | 1    | x : | ×        | -    |     | ×   | x x   | 1     | -     | x    | -   | c    | - 10  | *    | ,   | -   | *   | x x   | 1   | ×     | A shailaja     |
| 1:  | 635182025     | 7.1  | nounika                                  | ×   | ×          | Y   | ×   | ×     | ×      | ×     |     | K )  | x 3 |          | -    | 4   | x : | ××    | .   × | ×     | x    | *   | * ,  | -     | 4    | 1   | × . | ^ / |       | 1   |       | Fravath        |
| ι   | 3 635182026   | 7.5  | Swarna                                   | ×   | ×          | ×   | ×   | ×     | ×      | . 1   | 4 7 | K .  | x 3 | <        | ×    | x , |     | Z X   | ×     | ×     | x    | ×   |      | ×     | 1    | 6   | ×   | *   | * *   | +   | ×     | TMaurio        |
| 0   | 4. 635 182201 | 27.  | Amulya                                   | 10  | 1          | ×   | ×   | ×     | ×      | .   , | <   | × .  | v × | 1        | 30   | *   | -   | x x   | . ,   | x x   | v    | Y   | v ·  | c x   | ×    | ×   | ×   |     | X X   |     |       | TSwanne        |
| 15  | 635162202     |      | Likilha                                  | ×   | 1          | ×   | ¥   | ×     | 1      | x x   | 1   | 0    | ×   |          | Y    | -   |     | x     | × s   | 1     | ×    | ×   | ,    |       |      | 1   | ^   |     | ×     | ×   |       | n smul         |
| 10  | 635182203     |      | · Keerthi                                | ×   | ×          | ×   | ×   | ×     | ×      |       | × . | ×    | ×   |          | *    | ×   | v   | × ×   | c x   | × ×   | V    | ×   | × ·  |       | Y    | , x | ~   | 3   |       | 1   | ×     | A Likilti      |
| . 1 | 7 635 18220   | B    | Shailaja                                 | 1   | ×          | ×   | ×   | ×     | ×      | 1     | k . | ×    | ×   | ×        | ×    | ×   | ×   | xx    | 0     | x x   | ×    | x · | ×    | 0 0   | ×    | ×   | ×   | *   | . ×   | ×   | ×     | A keroth       |
| 1   | 8 635 18220   |      | . Sangerelha                             | a   | 1          | ×   | ¥   | ×     | ×      |       | ×   | *    | ×   | ×        | 20   |     |     | × ,   |       | e v   | ×    | ×   | ×    | v   x | ×    | ×   | ×   | × , | ××    | 1   | -     | B-Shile        |
| 1   | 9 63518220    | 9 D  | Anusha                                   | ×   | ×          | ×   | ×   | ×     | 1      |       | ×   | ×    | ×   | ×        | ×    |     |     | ××    |       | ××    | ×    | ×   |      | × ×   | -    | ×   |     | ×   | *     | < x |       | ch sangre      |
| :   | 20 635/8221   | OD   | vinila                                   | 17  | A X        | ×   | A   | ×     | 1,     |       | ×   | *    | ×   | *        | ×    | x   | ×   | 2     | × 1   | ×××   | 1 20 | ×   | ×    | × >   | ×    |     | ×   | X   |       | ×   | -     | 1              |
| 0   | 635 182 21    | D.   | Bhagyavani                               | 0   |            | ×   | X   | ×     |        | ×     | ×   | ×    | ×   | ×        | Ø    | -   | ×   | GP P  | -     | xx    | 1    | v   | 1    | XX    | - ×  | V   | ×   | ×   | × ,   | -   |       | D. vinitho     |
| 2   | 2 63518221    |      | ). Moonika                               | *   | ×          | ×   | 20  | ×     | : 1    | ×     | ×   | x    |     | ×        | ×    | x   | ×   | -     | -     | x x   | ×    | k   | ×    | x x   | ×    | ×   | ×   | ~   | x x   | x x | ×     |                |
| >   | 3 635162210   | D    | · Swapna                                 | ×   | 0 4        | ×   | ×   | ×     |        | ×     | ×   | ×    |     | X        | ×    | x   |     |       | 20    | ××    | 1    | 8   |      | × ×   | -    | K   | ×   | x   | ××    |     |       | D. Mount       |
| 2   | 4 63518221    | SE   | maheshwar                                | e y | c y        | ×   | 1   | c .   | 1      | *     | ×   | ×    | ×   | 1        | ×    | x   | ×   | -     | -     | × ×   | ×    | x   | -    | × ×   | ×    | ×   | ×   | -   | x >   | x x | cx    |                |
| 2   | 5 63518221    | 9 6  | showe tha                                | 1   | 0          | KX  | 1   | ,     | <      | ×     | ×   | 1    | 4   | ×        | ×    | ×   | ×   | -     | -     | -     | ×    | ×   | x    | × ×   | ×    | ×   | *   | 1   | × >   |     | 10    | E mahow        |
| 2   | 6 63518222    |      | 7. Jyoshna                               | >   | <b>c</b> , | c x | 1   | < >   | <      | ×     | ×   | X    | ×   | ×        | ×    | ×   | ×   | 10.5% |       | ××    |      | · · |      | -     | × ×  | 180 | ×   |     | 1     | - 1 | < x   | @ 1407         |
|     | 7 635 18222   | 2 3  | J. Salheepa                              | ,   | 1          | ×   | . > |       | ×      | ×     | ×   | ×    | ×   | ×        | *    | ×   | ×   | 1000  | `x    |       | 71   | x   |      | 1     | z ×  | 1   | 1   | *   | ×     | ×   | ××    |                |
| 9   | 6 63518222    | 3 5  | · Stavanthy                              |     | oc         | ××  |     | ×     | ×      | *     | ×   | ×    | ×   | A        | ×    | ×   | ×   |       | ×     | × )   | -    | 1   |      |       | < x  | ×   | ×   | x   | x     | x . | ××    |                |
| -   | 9 635 /822    | 24 ] | . makeshuwu                              | 1   | × 1        | ×   |     | -     | ×      | ×     | ×   | 1×   | 1   | X        | ×    | ×   | ×   | -     | ×     | -     | ××   | 100 | -    | -     | c x  |     | ×   | ×   | 1     | 1   | L X   |                |
|     | 30 635 1822   |      | s. samalhe                               |     | ×          | ××  | -   | -     | ×      | ×     | ×   | -    | ×   | 12       | x    | -   |     | -     | ×     | ×     |      | 1   | -    | × 1   | -    | c x | ×   | 1   | 1     |     | x x   |                |
|     |               |      | k. manasa                                | 1   | ×          | × 3 | 0   | ×     | *      | ×     | ×   | -    | X   |          | - V  | ×   | *   | 1     | -     |       | x x  | -   | 105  |       | < ×  | ×   | 1   | ×   | ×.    | XX  | « ×   | E Committee of |
| _   | OD O          | 28   | P. vinociha                              |     | ×          | x ; | <   | x     | ×      | ×     | ×   | ×    |     | The said | ×    | ×   | ×   |       | - 1   |       | C. 1 |     | 100  | -     | x 1× |     | ×   | 4   |       | - x | KK    | p. Vinadh      |
| 8   | -1000         | 26 1 | p.shyamalo                               |     | ĸ          | ×,  |     |       | ×      | 1x    | X   | 10   | -   | - Power  |      | -   | -   |       | ×     | -     |      | +   | ¥    | /     | K Y  | -   | -   |     | 1     | * X | K X   | Pishya         |
| 35  | 685 (8        |      |                                          | -   | - 1        |     | 1   | -     | -      | . ~   | 1×  | : Ix | lx  | 1        | ×    | 1 × | ×   | X     | × I   | × 1   | (  X |     |      |       | -    |     |     |     |       |     |       | 4              |

| 41.1. Number | Named-thestudy | מן ומן | 25%   | 34    | 38 | 123 | 128  | 120     | 1/2         | 13  | 2 3 | 3/9 | 1/2/ | 3  | 19   | 2 /10/ | 37  | 3 19 | 2 | 2 3 | 1/2 | 13 | 12 | M  | 1-73 | 12 | 2 | 13 | 7     | 7 | 2 20 | 4             |
|--------------|----------------|--------|-------|-------|----|-----|------|---------|-------------|-----|-----|-----|------|----|------|--------|-----|------|---|-----|-----|----|----|----|------|----|---|----|-------|---|------|---------------|
|              | R-mounika      | ×      |       | ×     | ×  | k   | +    | ~       | X           | 1   | ×   | . 3 | 4    | 1  | ×    | X      | - 4 | c ×  | × | ×   | X   | 1  | ×  | x  | 1-4  | ×  | × | ×  | ¥     | × | . 4  | R. Mounika    |
| 5 635182231  | R. Shaiadha    | ¥      | -     | y     | ×  | ×   | ×    | · Y     | x           | 4   | ×   | ×   | ×    |    | X    | ×      | 1 > | X    | × | ×   | X   | Y  | 1  | ×  | ×    | ×  | Y | 1  | Y     | X | ×    | R. Slavedha   |
| 6 635182232. |                | ×      | ×     | x     | *  | ×   | ×    | ×       | ×           | k   | ×   | >   | - x  | -  | X    | X      | X   | ×    | X | *   | ×   | *  | ×  | ~  | ×    | *  | × | ×  | 10000 |   | 118  | - arka        |
| 1675182233   | S. Romya sxi   | ·×     | ×     | x     | ·× | x   | ×    | ×       | 1           | ×   | ×   | ×   | ×    | >  | 1. X | ×      | 7   | X    | × | X   | ×   | ×  | ×  | ×  | 4    | ×  | 1 | ×  | У.    | × | ×    | S. Panyto sai |
| 635182235    | 8. Rajamant .  | ×      | ×     | x     | ×  | *   | ×.   | ×       | ×           | ×   | 200 | 1   | 18   | 1  | X    | ×      | ×   | x    | × | *   | ×   | ×  | Y  | ~  | -    | ×  | × | ×  | ×     | × | ×    | S. Rayamari   |
| 635182236    | V. Skiharsha.  | ×      | × .   | ×     | '× | Ł   | œ    | 9       | *           | ×   | ×   | X   | ×    | 3  | p    | Y      | X   | ×    | × | ×   | ×   | ×  | ×  | ×  | X    | ٦. | × | ¥  | ×     | ٧ |      | V.ss. harsha  |
|              | 7. 8. 7. 3.    |        | 1     |       | 7  |     |      | •       |             |     |     |     |      |    |      |        |     |      |   |     |     |    |    |    |      |    |   | 1  | -     |   |      |               |
|              | 1 1 1          | ) j    | -     |       |    |     | 1    |         |             |     |     |     | -    | 1  |      |        |     |      |   |     | -   |    |    | 1  | -    |    |   | -  |       | 1 |      |               |
|              |                | F_     | -     |       |    |     |      | 1       |             | '   |     |     | -    | 1  |      |        |     |      |   | -   | -   | 1  |    | 1  | 1    | 1  |   |    | 1     | 1 |      |               |
| Faculty 1    | (HOD)          | 5      | 2     | 13    | 1  | 1   |      | -1      | 1           | 4   |     | _   |      | -  |      |        | -   | -    | + | 1   | 1   | 1  | 1  | -1 | 1    | 1  | 1 | 1  |       | 1 | _    |               |
|              | ale            | j      | e   e | -     | 1  | 1   | 1    | 2       | 1           | 1   | -   |     |      | K: |      | -      | -1  | -    | - |     | +   | -  | 4  | -  | 1    | 1  | 1 | +  | 1     | - | _    |               |
| gse          | · Mes          | 1      | -   - | - 100 | -  | 1   | -12  | 7       | 1           |     |     |     | il.  | -  |      |        | -   |      | - | 1   | -   | -  | 1  | 1  | 1    | 1  | 1 | 1  | 1     | - | _    |               |
| -0.          | . e            | 8      | 1     | -     | 1  | -   | +    | -       |             | 1   | +   | 1   | -    | -  |      | -      | -   | 1    |   |     | 1   | 1  | 4  | 1  | 1    | 4  | 1 | 1  | -     | 1 | 1    |               |
| Jams -       |                |        | 1.    | 1     | TS | WRI | RI   | NC.     | IPA<br>MICI | L   |     | -   |      |    |      | 1      | -   | 1    | 1 | -   | 1   | 1  | 1  | 1  | 1    | 1  |   |    |       | 1 |      |               |
| •            | 1 1 1 A A      |        | 33    | 1     | -  | 1   | 9(1) | ), IVII | ALIACO.     | TER | -   |     | 1    |    |      | 1      | -   | -    | - | 1   |     | -  | 1  | 1  |      | 1  | 1 |    |       | 1 | 1    |               |
|              |                |        |       | 100   | 12 | 1 . | 100  |         | 1           |     | 1.  |     |      | 1  |      |        | 1   |      |   | 1   |     |    |    | 1  |      |    | 1 |    |       |   | 1    |               |