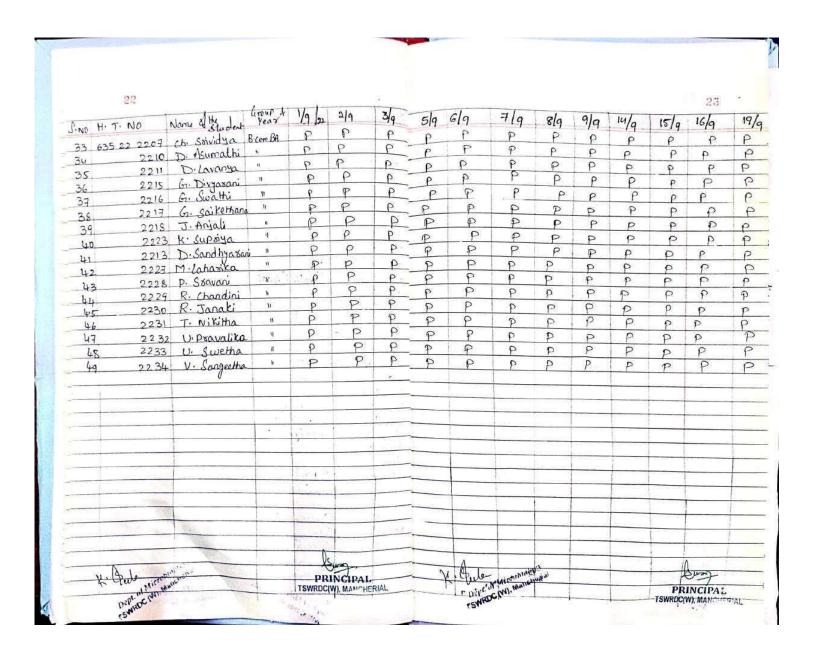

### LIST OF STUDENTS ENROLLED IN

Certificates Course on Labaratory
Safety Awareness:

| SL  | Name OF The    | Hall Ticket No. | Circup/     | Signature     |
|-----|----------------|-----------------|-------------|---------------|
| No. | · Students     |                 | Year        |               |
| 1   | ch-chaitanya   | 635203103       | MIZC [B-Sc] | dihaitama     |
| 2   | D. Rajeshwari  | 635203107       |             |               |
| 3   | D- Supriya     | 635203108       | B-SC MIZE   | 15 apresthe   |
| 4   | G-Sandeetha    | 635203114       | B SCHIZE    |               |
| 5   | G · Sinsha     | 6352 0 3115     | 18.50 NOC   | ashirisha -   |
| 6   | P. Aparna      | 635203128       | B.SC MZ     | : D. Officens |
| 7   | k. Ramya       | 635203131       | B. Sc MZ    | K.Banya       |
| 8   | R. Mamatha     | G35203132       | 1 B-SC MIZC | ent. A.       |
| 9   | S. Laxmi       | 635203134       | 1 2         | - FIGURE      |
| 10  | T. Geetha      | 635203136       | B.SC MIZE   | 1 5 355 340   |
| 1   | X Vanaja       | 63520 4001      | B SC NIPC   |               |
| 12  | A · Archana    | 635204003       | B.SC NP     |               |
| 13  | M. Bhavana     | 635204020       | B SC NIPC   |               |
| 14  | M· kalyani     | 635204019       | B.SC MIPC   |               |
| 16  | N. Ramya       | 635204021       | B.SC MIPC   | N. Canya-     |
| 17  | T. Srija       | 635204036       | BSCNIP      |               |
| 16  | R. Mounika     | 635204025       | BSCMPC      | RMounita      |
|     | sharin tabasum | 635204030       | B. Sc MP    | Shasin Jahr   |
| 19  | G. pavani      | 635204014       | B. Sc MP    | C Gr. Pavani  |
| 20  | B. Soujanya    | 635204005       | LB-SC MIFT  | C & Sombly    |
| 21  | A. Sandhyarani | 635203001       | 18-Sc 87    | Sundhijacher  |
| 22  | A- Pravalika   | 635203002       | B-SC BZ     | the state of  |
| 23  | B. Anjali      | 635 20 3005     | B. SC BZC   |               |
| 24  | G. Ruchitha    | 635203015       | B.SC R      | ( GI NUCHNA   |
| 25  | E. Snehalatha  | 635203014       | B.SC R      | 1 mehaldlah   |
| 26  | J. Aparna      | 635203018       | B-SC E      | C             |
| 27  | L. Sillatha    | 635203024       | B. St. B.   | i shilatha    |
| 28  | M. Anusha      | 635203025       | B. SC 610   |               |
| 29  | ch. Poois      |                 |             |               |
| 30  | ch. pooja      | 635203007       | 15 30 80    | Characal I    |
| 20  | B. Anuja (Raid | . 635203006     | B-SC BU     | CA HEREN HILL |