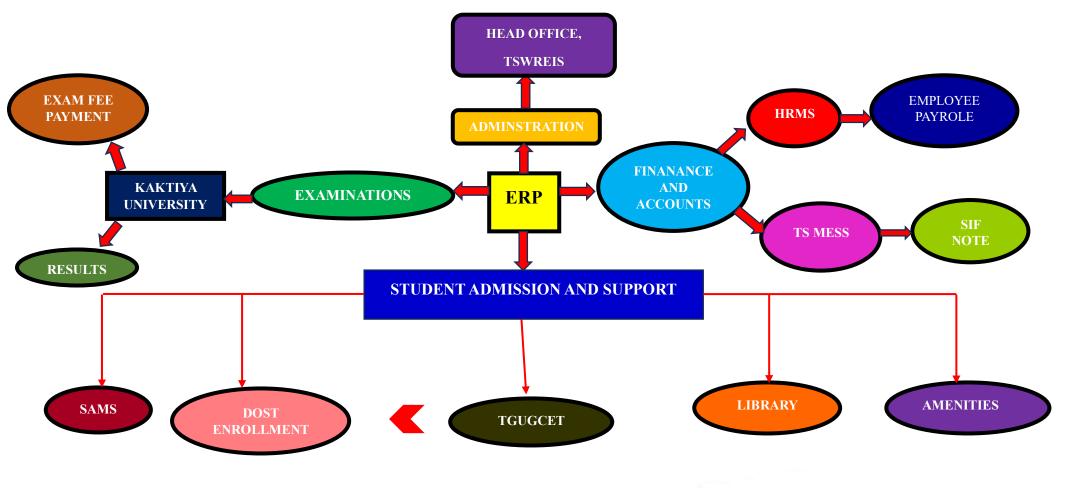

E Governance implementation and budget requirements and centralised for all the Institutions working under the umbrella of TSWREIS. The budget and expenditure on

e governance cannot be shown for one institution at a time.

It is a policy matter and falls under the purview of TSWREIS, Head Office

PRINCIPAL Telangana Social Welfare Residential Degree College for Women Mancherial, Dist: Mancherial-504208